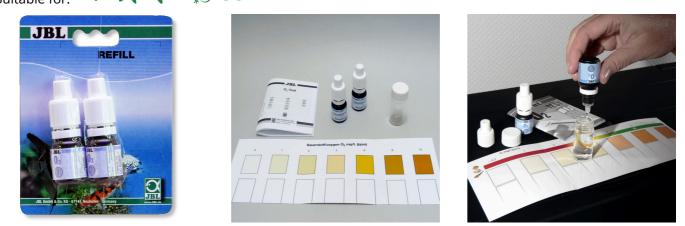

Quick test to determine the oxygen content

Suitable for: < 🖈 🖌 🌾 ቊ

- Easy and reliable monitoring of the water values of aquariums and ponds. Determines the ideal oxygen content in freshwater and seawater
- Quick test for monitoring the aeration: fill glass vial with sample water, add reagents, read sample value off colour chart
- When to use: once a week in newly set up aquariums
- Online Laboratory: regular control for a healthy aquarium/pond with conditions close to nature. JBL has water tests in the form of quick tests or colour change tests for every water analysis. Testing aquarium water for healthy, clear water
- Package contents: 1 quick test, Oxygen Test O2. Contents for approx. 50 measurements. Incl. 2 reagents, glass vial with screw cap and colour chart. Refill reagents available separately

Recommended oxygen content: Freshwater aquarium (community aquarium): 5-8 mg/l Lake Malawi/Lake Tanganyika aquarium: 5-8 mg/l Plant aquarium with few fish (aquascaping): 5-10 mg/l Marine aquarium: 5-10 mg/l Pond: 5-10 mg/l.