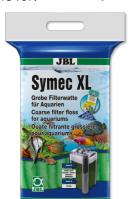

### Coarse filter wool to remove all types of water cloudiness

Suitable for:

- Fast removal of all types of cloudiness in freshwater and marine aquariums: coarse filter wool for aquarium filters
- Easy to use: select quantity of wool (suitable for all filters) as required. Insert as last filter stage. Removal required when water flow rate decreases.
- Crystal-clear water: filters off all types of cloudiness and particles. Although rinsing is possible we recommend exchanging it instead
- No release of pollutants and fibres fully synthetic, residue-free filter wool
- Contents: 1 pack of coarse filter wool for aquarium filters

# JBL Symec XL Product details

| Article data             |                                        |
|--------------------------|----------------------------------------|
| Product name             | JBL Symec XL Filter floss 250 g, green |
| Art. No.                 | 6232500                                |
| EAN number               | 4014162623256                          |
| EAN as barcode           |                                        |
| Content                  | 250 g                                  |
| -                        | -                                      |
| Expiry months            | -                                      |
| RRP incl. VAT            | 8,03 €                                 |
| Base price               | 32.12 €                                |
| Nominal filling quantity | 250 g                                  |
| Base quantity            | 1 kg                                   |
| Gross weight             | 256 g                                  |
| Net weight               | 250 g                                  |
| Weight change            | 1000                                   |