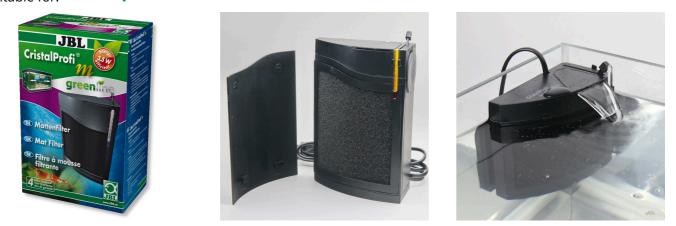

Mat filter incl. pump for aquariums of 20 – 80 l

Suitable for: < 🖈 🐋

- Clean and healthy aquarium water: mat filter incl. pump and wide jet water return pipe for aquariums of 20 80 l volume
- Easy to install: clean the glass pane, press on the filter at desired position with the water outlet at the water surface level
- Safe for small fish and shrimps: no sucking in thanks to fine sponge surface
- 4 years warranty, expandable with second filter module (+ 12 cm in height), push lever to loosen and tighten the suction cup, easy to clean: removable cover for sponge and drain valve no backflow of dirty water
- Package contents: mat filter, Cristal Profi m greenline, dimensions (L/H/W): 140/220/90 mm, Incl. clip holder for thermometer

#### Effective

The JBL CristalProfi is submerged completely in water to clean the aquarium water. A maintenance-free pump built into the lower part of the filter ensures permanent water circulation. The aquarium water flows slowly over a large surface area into the filter pad, where it is cleaned and then pumped back into the aquarium.

Safe

Thanks to the large sponge surface with its fine pores there is no risk of small fish and shrimps getting sucked in.

#### Expandable

The filter can be expanded with a second module (+12 cm in height). JBL grants a guarantee of 4 years.

| Further information   |   |
|-----------------------|---|
| FAQ                   | ~ |
| Blog                  | ~ |
| Press                 | ~ |
| Laboratory/calculator | × |
| Worth reading         | ~ |
| Spare parts           | ~ |
| Video                 | ~ |
| GarantiePlus          | ~ |
| Instructions          | ~ |
| QR code               |   |