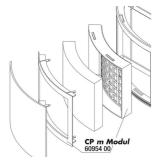

Accessories

JBL CristalProfi m greenline Module Filter module to extend CristalProfi m

JBL CP m greenline FilterPad Spare sponge for CristalProfi m internal filter

JBL CP m greenline FilterPad module Spare filter foam for Cristal Profi m module

#### Expandable

The filter can be expanded with a second module (+12 cm in height). JBL grants a guarantee of 4 years.

| Further information   |   |
|-----------------------|---|
| FAQ                   | ~ |
| Blog                  | ~ |
| Press                 | ~ |
| Laboratory/calculator | × |
| Worth reading         | ~ |
| Spare parts           | ~ |
| Video                 | ~ |
| GarantiePlus          | ~ |
| Instructions          | ~ |
| QR code               |   |