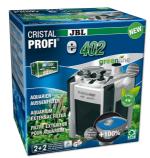

#### Effective

The JBL CristalProfi is submerged completely in water to clean the aquarium water. A maintenance-free pump built into the lower part of the filter ensures permanent water circulation. The aquarium water flows slowly over a large surface area into the filter pad, where it is cleaned and then pumped back into the aquarium.

Safe

Thanks to the large sponge surface with its fine pores there is no risk of small fish and shrimps getting sucked in.