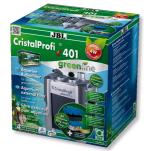

#### Effective

The JBL CristalProfi is submerged completely in water to clean the aquarium water. A maintenance-free pump built into the lower part of the filter ensures permanent water circulation. The aquarium water flows slowly over a large surface area into the filter pad, where it is cleaned and then pumped back into the aquarium.

Safe

Thanks to the large sponge surface with its fine pores there is no risk of small fish and shrimps getting sucked in.

| Technical data                |                              |
|-------------------------------|------------------------------|
| Product name                  | JBL CristalProfi m greenline |
| Art. No.                      | 6096000                      |
| Range in litres               | -                            |
| Range from - to               | 20-1121                      |
| Range in days                 | -                            |
| Range tank length             | 100                          |
| Output in watts               | 4 W                          |
| Output per hour               | 200                          |
| Output per day                | -                            |
| Height                        | 190 mm                       |
| Length                        | 128 mm                       |
| Width                         | 65 mm                        |
| Diameter                      | -                            |
| Voltage                       | 230 V                        |
| For                           | -                            |
| T8 26mm (watt)                | -                            |
| T5 16mm (watt)                | -                            |
| Size                          | -                            |
| Content for                   | -                            |
| Filter container volume       | -                            |
| Volume filter media           | 0.35 l                       |
| Hose connections pressure/out | -                            |
| Hose connections suction/in   | -                            |
| Delivery head                 | -                            |