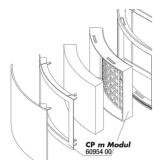

Accessories

JBL CristalProfi m greenline Module Filter module to extend CristalProfi m

JBL CP m greenline FilterPad Spare sponge for CristalProfi m internal filter

JBL CP m greenline FilterPad module Spare filter foam for Cristal Profi m module

## Expandable

The filter can be expanded with a second module (+12 cm in height). JBL grants a guarantee of 4 years.

| Further information   |   |
|-----------------------|---|
| FAQ                   | ~ |
| Blog                  | ~ |
| Press                 | ~ |
| Laboratory/calculator | × |
| Worth reading         | ~ |
| Spare parts           | ~ |
| Video                 | ~ |
| GarantiePlus          | ~ |
| Instructions          | ~ |
| QR code               |   |