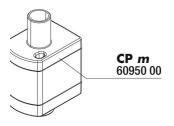

Mat filter incl. pump for aquariums of 20 – 80 l

Suitable for: < 🖈 🐋

- Clean and healthy aquarium water: mat filter incl. pump and wide jet water return pipe for aquariums of 20 80 l volume
- Easy to install: clean the glass pane, press on the filter at desired position with the water outlet at the water surface level
- Safe for small fish and shrimps: no sucking in thanks to fine sponge surface
- 4 years warranty, expandable with second filter module (+ 12 cm in height), push lever to loosen and tighten the suction cup, easy to clean: removable cover for sponge and drain valve no backflow of dirty water
- Package contents: mat filter, Cristal Profi m greenline, dimensions (L/H/W): 140/220/90 mm, Incl. clip holder for thermometer

| Technical data                |                              |
|-------------------------------|------------------------------|
| Product name                  | JBL CristalProfi m greenline |
| Art. No.                      | 6096000                      |
| Range in litres               | -                            |
| Range from - to               | 20-1121                      |
| Range in days                 | -                            |
| Range tank length             | 100                          |
| Output in watts               | 4 W                          |
| Output per hour               | 200                          |
| Output per day                | -                            |
| Height                        | 190 mm                       |
| Length                        | 128 mm                       |
| Width                         | 65 mm                        |
| Diameter                      | -                            |
| Voltage                       | 230 V                        |
| For                           | -                            |
| T8 26mm (watt)                | -                            |
| T5 16mm (watt)                | -                            |
| Size                          | -                            |
| Content for                   | -                            |
| Filter container volume       | -                            |
| Volume filter media           | 0.35 l                       |
| Hose connections pressure/out | -                            |
| Hose connections suction/in   | -                            |
| Delivery head                 | -                            |