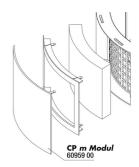

Accessories

JBL CristalProfi m greenline Module Filter module to extend CristalProfi m

JBL CP m greenline FilterPad Spare sponge for CristalProfi m internal filter

JBL CP m greenline FilterPad module Spare filter foam for Cristal Profi m module

## Expandable

The filter can be expanded with a second module (+12 cm in height). JBL grants a guarantee of 4 years.

| Further information   |   |
|-----------------------|---|
| FAQ                   | ~ |
| Blog                  | ~ |
| Press                 | ~ |
| Laboratory/calculator | × |
| Worth reading         | ~ |
| Spare parts           | ~ |
| Video                 | ~ |
| GarantiePlus          | ~ |
| Instructions          | ~ |
| QR code               |   |