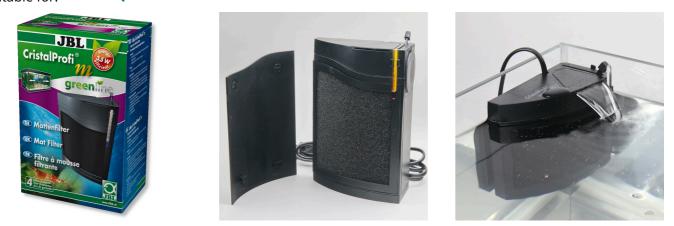

Mat filter incl. pump for aquariums of 20 – 80 l

Suitable for: < 🖈 🐋

- Clean and healthy aquarium water: mat filter incl. pump and wide jet water return pipe for aquariums of 20 80 l volume
- Easy to install: clean the glass pane, press on the filter at desired position with the water outlet at the water surface level
- Safe for small fish and shrimps: no sucking in thanks to fine sponge surface
- 4 years warranty, expandable with second filter module (+ 12 cm in height), push lever to loosen and tighten the suction cup, easy to clean: removable cover for sponge and drain valve no backflow of dirty water
- Package contents: mat filter, Cristal Profi m greenline, dimensions (L/H/W): 140/220/90 mm, Incl. clip holder for thermometer

| Article data             |                              |
|--------------------------|------------------------------|
| Product name             | JBL CristalProfi m greenline |
| Art. No.                 | 6096000                      |
| EAN number               | 4014162609601                |
| EAN as barcode           |                              |
| Watt                     | 3,5 W                        |
| Performance              | 200 l/h                      |
| Expiry months            | -                            |
| RRP incl. VAT            | 48,73 €                      |
| Base price               | -                            |
| Nominal filling quantity | -                            |
| Base quantity            | 1                            |
| Gross weight             | 677 g                        |
| Net weight               | 500 g                        |
| Weight change            | 1000                         |