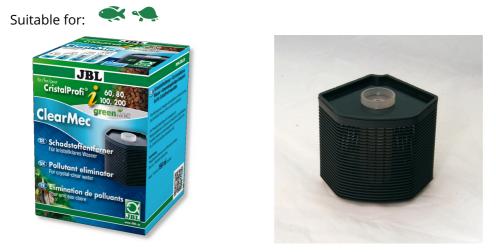

Nitrite, nitrate and phosphate eliminator for CP i

- Clean and healthy water: filter insert with nitrite, nitrate and phosphate eliminator for CristalProfi i
- To use: Insertion of filter basket into filter.
- Ready for use in filter basket (190 ml) with inner pipe
- Replacement after approx. 3 months
- Package contents: 1 filter insert with nitrite, nitrate and phosphate eliminator

# JBL Clearmec CristalProfi i60/80/100/200

Product information

Clean and healthy water Plant and food remains and metabolic substances lead to a deterioration of the quality of the water in the aquarium. Good water quality is necessary for healthy fish and plants. This can be achieved with various filters and filer materials. The filters suck in the aquarium water and remove the pollution and waste materials with the filter material from the water.

# Product details

| Article data             |                                             |  |
|--------------------------|---------------------------------------------|--|
| Product name             | JBL Clearmec CristalProfi<br>i60/80/100/200 |  |
| Art. No.                 | 6093200                                     |  |
| EAN number               | 4014162609328                               |  |
| EAN as barcode           |                                             |  |
| Content                  | 190 ml                                      |  |
| For                      | 50-100 l                                    |  |
| Expiry months            | -                                           |  |
| RRP incl. VAT            | 9,81 €                                      |  |
| Base price               | -                                           |  |
| Nominal filling quantity | -                                           |  |
| Base quantity            | 1                                           |  |
| Gross weight             | 187 g                                       |  |
| Net weight               | 163 g                                       |  |
| Weight change            | 1000                                        |  |