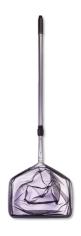

### JBL Pond Net, long

Pond net with 190 cm telescopic handle

Suitable for:

- Catching pond fish gently: robust net with aluminium handle
- Telescopic handle expandable to 190 cm, with handle reinforcement
- To make catching fish easier: stable net fabric, particularly durable netting, reinforced handle for daily
- Available with fine-meshed white or coarse meshed black net
- Contents: 1 JBL pond net with telescopic handle, 190 cm length, 35 x 30 cm

# Product information

TO MAKE CATCHING FISH EASIER With the JBL fish net you can catch the fish without causing stress or injury. The pond catch net has a telescopic aluminium handle and a robust net. Is also often used for removing leaves from the pond