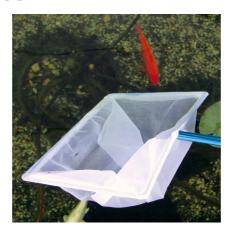

### JBL Pond Net, long

Pond net with 190 cm telescopic handle

Suitable for:

- Catching pond fish gently: robust net with aluminium handle
- Telescopic handle expandable to 190 cm, with handle reinforcement
- To make catching fish easier: stable net fabric, particularly durable netting, reinforced handle for daily
- Available with fine-meshed white or coarse meshed black net
- Contents: 1 JBL pond net with telescopic handle, 190 cm length, 35 x 30 cm

# Product information

TO MAKE CATCHING FISH EASIER With the JBL fish net you can catch the fish without causing stress or injury. The pond catch net has a telescopic aluminium handle and a robust net. Is also often used for removing leaves from the pond