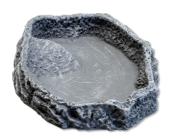

Cave for terrarium animals, sand coloured

- Individual terrarium design: sand coloured cave in sandstone look retreat for your terrarium dwellers
- Non-toxic: coloured resin does not release any harmful substances
- Heavy –duty version to prevent it from being accidentally knocked over
- ReptilCava the bowl for terrariums: available in various colours and sizes
- Package contents: 1 x JBL cave for terrarium animals, ReptilCava, available in 6 sizes, sand coloured

NOT DANGEROUS FOR THE DWELLERS

JBL's cave ReptilCava is made of a non-toxic, through-dyed resin. It does not emit any harmful substances. The cave has a heavy-duty, stable design to prevent accidental knocking over. The cave is available in various colours and sizes.