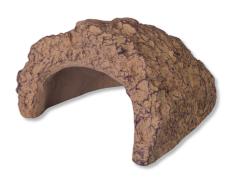

Cave for terrarium animals, sand coloured

- Individual terrarium design: sand coloured cave in sandstone look retreat for your terrarium dwellers
- Non-toxic: coloured resin does not release any harmful substances
- Heavy –duty version to prevent it from being accidentally knocked over
- ReptilCava the bowl for terrariums: available in various colours and sizes
- Package contents: 1 x JBL cave for terrarium animals, ReptilCava, available in 6 sizes, sand coloured

NOT DANGEROUS FOR THE DWELLERS

JBL's cave ReptilCava is made of a non-toxic, through-dyed resin. It does not emit any harmful substances. The cave has a heavy-duty, stable design to prevent accidental knocking over. The cave is available in various colours and sizes.