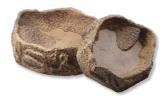

Cave for terrarium animals, sand coloured

- Individual terrarium design: sand coloured cave in sandstone look retreat for your terrarium dwellers
- Non-toxic: coloured resin does not release any harmful substances
- Heavy –duty version to prevent it from being accidentally knocked over
- ReptilCava the bowl for terrariums: available in various colours and sizes
- Package contents: 1 x JBL cave for terrarium animals, ReptilCava, available in 6 sizes, sand coloured

NOT DANGEROUS FOR THE DWELLERS

JBL's cave ReptilCava is made of a non-toxic, through-dyed resin. It does not emit any harmful substances. The cave has a heavy-duty, stable design to prevent accidental knocking over. The cave is available in various colours and sizes.

# JBL ReptilCava SAND Product details

| Article data             |                       |                       |                        |
|--------------------------|-----------------------|-----------------------|------------------------|
| Product name             | JBL ReptilCava SAND S | JBL ReptilCava SAND M | JBL ReptilCava SAND XL |
| Art. No.                 | 7109600               | 7109700               | 7109800                |
| EAN number               | 4014162710963         | 4014162710970         | 4014162710987          |
| EAN as barcode           |                       |                       |                        |
| Size                     | S                     | М                     | XL                     |
| -                        | -                     | -                     | -                      |
| Expiry months            | -                     | -                     | -                      |
| RRP incl. VAT            | 14,29 €               | 22,48 €               | 26,90 €                |
| Base price               | -                     | -                     | -                      |
| Nominal filling quantity | -                     | -                     | -                      |
| Base quantity            | 1                     | 1                     | 1                      |
| Gross weight             | 230 g                 | 640 g                 | 980 g                  |
| Net weight               | 230 g                 | 640 g                 | 980 g                  |
| Weight change            | 1000                  | 1000                  | 1000                   |