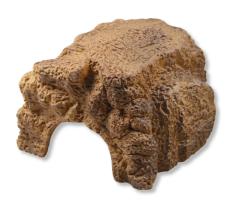

Cave for terrarium animals, sand coloured

- Individual terrarium design: sand coloured cave in sandstone look retreat for your terrarium dwellers
- Non-toxic: coloured resin does not release any harmful substances
- Heavy –duty version to prevent it from being accidentally knocked over
- ReptilCava the bowl for terrariums: available in various colours and sizes
- Package contents: 1 x JBL cave for terrarium animals, ReptilCava, available in 6 sizes, sand coloured

NOT DANGEROUS FOR THE DWELLERS

JBL's cave ReptilCava is made of a non-toxic, through-dyed resin. It does not emit any harmful substances. The cave has a heavy-duty, stable design to prevent accidental knocking over. The cave is available in various colours and sizes.