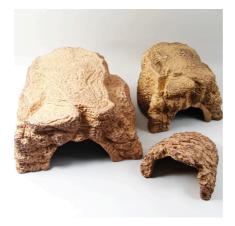

Cave for terrarium animals, sand coloured

- Individual terrarium design: sand coloured cave in sandstone look retreat for your terrarium dwellers
- Non-toxic: coloured resin does not release any harmful substances
- Heavy –duty version to prevent it from being accidentally knocked over
- ReptilCava the bowl for terrariums: available in various colours and sizes
- Package contents: 1 x JBL cave for terrarium animals, ReptilCava, available in 6 sizes, sand coloured

NOT DANGEROUS FOR THE DWELLERS

JBL's cave ReptilCava is made of a non-toxic, through-dyed resin. It does not emit any harmful substances. The cave has a heavy-duty, stable design to prevent accidental knocking over. The cave is available in various colours and sizes.

# JBL ReptilCava SAND Product details

| Article data             |                       |                       |                        |
|--------------------------|-----------------------|-----------------------|------------------------|
| Product name             | JBL ReptilCava SAND S | JBL ReptilCava SAND M | JBL ReptilCava SAND XL |
| Art. No.                 | 7109600               | 7109700               | 7109800                |
| EAN number               | 4014162710963         | 4014162710970         | 4014162710987          |
| EAN as barcode           |                       |                       |                        |
| Size                     | S                     | М                     | XL                     |
| -                        | -                     | -                     | -                      |
| Expiry months            | -                     | -                     | -                      |
| RRP incl. VAT            | 14,29 €               | 22,48 €               | 26,90 €                |
| Base price               | -                     | -                     | -                      |
| Nominal filling quantity | -                     | -                     | -                      |
| Base quantity            | 1                     | 1                     | 1                      |
| Gross weight             | 230 g                 | 640 g                 | 980 g                  |
| Net weight               | 230 g                 | 640 g                 | 980 g                  |
| Weight change            | 1000                  | 1000                  | 1000                   |