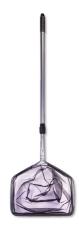

### JBL Pond Net, long

Pond net with 190 cm telescopic handle

Suitable for:

- Catching pond fish gently: robust net with aluminium handle
- Telescopic handle expandable to 190 cm, with handle reinforcement
- To make catching fish easier: stable net fabric, particularly durable netting, reinforced handle for daily
- Available with fine-meshed white or coarse meshed black net
- Contents: 1 JBL pond net with telescopic handle, 190 cm length, 35 x 30 cm

## JBL Pond Net, long