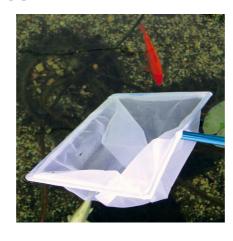

# Product information

TO MAKE CATCHING FISH EASIER With the JBL fish net you can catch the fish without causing stress or injury. The pond catch net has a telescopic aluminium handle and a robust net. Is also often used for removing leaves from the pond