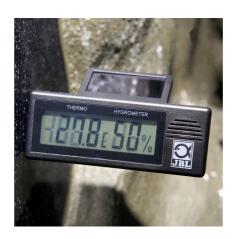

#### Product information

Easy monitoring

Depending on the origin and species the terrarium animals need specific humidity and temperature conditions for an ideal keeping. These can easily be checked with Terra Control Solar.

#### Terra Control Solar

The Terra Control Solar, a digital thermometer and hygrometer, ensures a convenient checking of temperature and relative humidity in the terrarium. The power is supplied by a solar cell. A buffer battery ensures the display is visible after the light is switched off.

#### Convenient to mount

Terra Control Solar can easily be fixed with a double sided adhesive tape at the desired place. The mounting plate can be fixed on the left or right side of the thermometer/hygrometer, as required. Tip: because warm air rises, the use of 2 devices is recommended; one device at the bottom and the other one in the upper area.