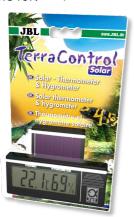

Solar-powered thermometer + hygrometer for terrariums

Suitable for:

- Swivelling, digital thermometer and hygrometer for checking temperature and relative humidity conveniently in terrariums, power supplied by solar cell and buffer battery
- Large temperature and humidity measuring range: -30 to +50 °C, humidity range: 20 to 99 % relative humidity
- High precision: temperature +/- 1 °C (from 0 to +30 °C), other measuring range +/- 3 °C, humidity +/- 5 %
- Convenient to mount: double-sided adhesive tape, fix mounting plate left or right.
- Package contents: solar-powered thermometer and hygrometer, Terra Control Solar, incl. buffer battery and double-sided adhesive tape.

#### Terra Control Solar

The Terra Control Solar, a digital thermometer and hygrometer, ensures a convenient checking of temperature and relative humidity in the terrarium. The power is supplied by a solar cell. A buffer battery ensures the display is visible after the light is switched off.

Large temperature and humidity measuring range Temperature range: -30 to +50 °C. Humidity range: 20 to 99 % relative humidity – HIGH PRECISION – From 0 to + 30 °C: +/- 1 °C Other temperature range: +/- 3 ° humidity: +/- 5 %