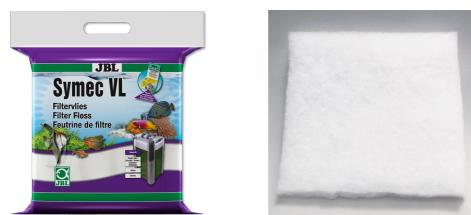

## JBL Symec VL Product information

Filter wool fleece to remove water cloudiness

Suitable for: < 🖈 🐋

- Fast removal of all types of cloudiness in freshwater and marine aquariums: quality filter wool fleece for aquarium filters
- Easy to use: individual cut of the 3 cm thick fleece mat. Inlay as last filter stage
- Crystal-clear water: filters off all types of cloudiness and particles. Although rinsing is possible we recommend exchanging it instead
- No release of pollutants water-neutral synthetic fibre
- Contents: 1 pack of filter wool fleece for aquarium filters

Easy to use Cut filter floss pad to a size which is about 1 – 2 mm larger than the relevant cross section and put it as the last filter stage into the filter. Avoid gaps between the inner wall and filter. Fine filter material, such as filter wool or filter fleece always needs to be put as last filter material into the external filter so that the filter material, inserted in front of it, can carry out a pre-filtering and the wool wouldn't get clogged too fast. Notice that filter wool is always the finest filtering.