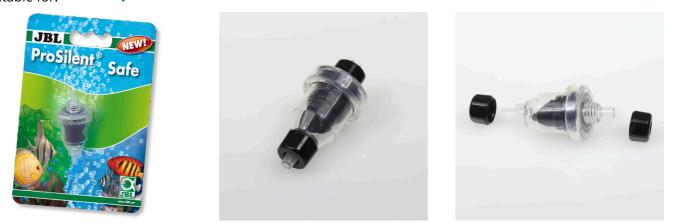

Water backflow stop

Suitable for: <

- Accessory for air pumps: protection for air pumps against backflow water from the aquarium
- Easy to install: backflow stop is integrated at the air hose of the air pump with the arrow pointing towards the aquarium (air hose and air pump not included)
- For air hoses with Ø 4/6 mm
- TÜV tested safety
- Package contents: water backflow stop, ProSilent Safe

#### Air pump is protected

The ProSilent Safe backflow stop is TÜV tested and protects devices, such as diaphragm pumps, from backflow of aquarium water.

| Further information   |   |
|-----------------------|---|
| FAQ                   | ✓ |
| Blog                  | ~ |
| Press                 | ✓ |
| Laboratory/calculator | × |
| Worth reading         | ~ |
| Spare parts           | ~ |
| Video                 | ~ |
| GarantiePlus          | × |
| Instructions          | ~ |
| QR code               |   |