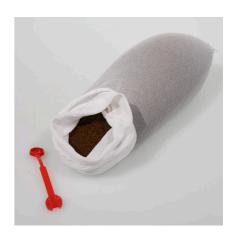

Filter material for the removal of phosphate

Suitable for:

- Removal of phosphate from aquariums: filter material for the use in aquarium filters
- To use: fill filter material into universal bag and place it in the aquarium
- Insoluble iron compound; no release of any substances into the water
- For fresh and saltwater: 340 g for the permanent binding of 18,000 mg phosphate.
- Package contents: PhosEx ultra 340 g, incl. net bag, clip