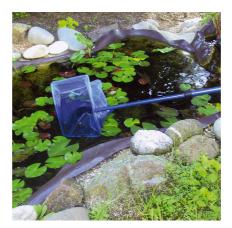

### JBL Pond Net, short

Pond net with 90 cm telescopic handle

Suitable for:

- Catching pond fish gently: robust net with aluminium handle
- Telescopic handle expandable to 90 cm, with handle reinforcement
- To make catching fish easier: stable net fabric, particularly durable netting, reinforced handle for daily
- Available with fine-meshed white or coarse meshed black net
- Contents: 1 JBL pond net with telescopic handle, 90 cm length, 30.5 x 20.5 cm

## Product information

TO MAKE CATCHING FISH EASIER With the JBL fish net you can catch the fish without causing stress or injury. The pond catch net has a telescopic aluminium handle and a robust net. Is also often used for removing leaves from the pond