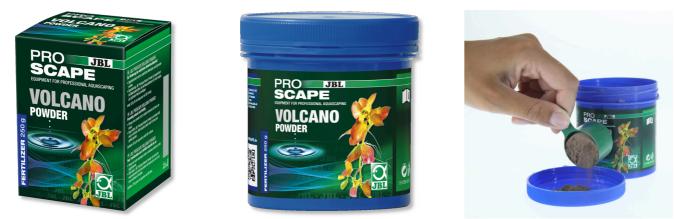

Long-term soil supplement for plant aquariums

Suitable for:

CARE

PFLEGE **ENTRETIEN** 

- Long-term mineral supply for plant roots: volcanic primary rock powder for aquascaping aquariums
- Use: 250 g/200 l aquarium. Simply sprinkle the rock powder on the bottom pane or on the bottom layer of the substrate and cover with the top layer of substrate
- Long-term fertiliser: primary rock powder rich in natural minerals and trace elements, which remains effective as plant fertiliser for about 12 months
- Depot effect: enriched with macro nutrients for ideal, long-term growth of aquatic plants
- Use: 250 g volcanic rock powder, sufficient for a 200 l aquarium (approx. 100x40 floor area)

Aquascapers swear by the addition of volcanic rock powder before they cover it with soil. This way perfect long-term plant growth is ensured. Volcanic rock is known for its high content of valuable minerals and trace elements. Therefore an extremely rich flora develops on volcanic islands like Hawaii or Tenerife.

| Features             |                                                  |
|----------------------|--------------------------------------------------|
| Animal size          | For all animal sizes                             |
| Animal age group     | All aquarium fish                                |
| Volume of habitat    | 200 L                                            |
| Material             | Rock powder or granulate from the Volcanic Eifel |
| Food type            | -                                                |
| Colour               | red / brown                                      |
| Dosage               | 250 g per 200 l                                  |
| Transport conditions | -                                                |