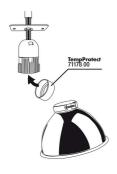

Reptile thermal burn protection for JBL TempSets

Suitable for:

- Thermal burn protection for reptiles in the terrarium: lamp screen made of stable, heat-resistant special plastic
- Suitable for: UV spotlights, metal-halide lamps and other lamps
- Prevents overheating and consequently a shortened life expectancy of the lamp
- Highest safety: narrow slits, fine mesh width to prevent young animals from entering and burning themselves
- Package contents: reptile thermal burn protection for JBL TempSets, TempProtect light

### Protection of the animals

UV spotlights, metal-halide lamps and other lamps become very hot. JBL has TempProtect light to protect the animals from burns. As well as protecting the animals the screen prevents the lamp from overheating and thus extends its service life.

Optimal safety
The narrow slits in the screen and the fine mesh width prevent young animals from entering and burning themselves.

| Further information   |   |
|-----------------------|---|
| FAQ                   | ~ |
| Blog                  | × |
| Press                 | ~ |
| Laboratory/calculator | × |
| Worth reading         | × |
| Spare parts           | ~ |
| Video                 | × |
| GarantiePlus          | × |
| Instructions          | × |
| QR code               |   |