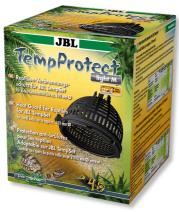

Reptile thermal burn protection for JBL TempSets

Suitable for:

- Thermal burn protection for reptiles in the terrarium: lamp screen made of stable, heat-resistant special plastic
- Suitable for: UV spotlights, metal-halide lamps and other lamps
- Prevents overheating and consequently a shortened life expectancy of the lamp
- Highest safety: narrow slits, fine mesh width to prevent young animals from entering and burning themselves
- Package contents: reptile thermal burn protection for JBL TempSets, TempProtect light

### Protection of the animals

UV spotlights, metal-halide lamps and other lamps become very hot. JBL has TempProtect light to protect the animals from burns. As well as protecting the animals the screen prevents the lamp from overheating and thus extends its service life.

Optimal safety
The narrow slits in the screen and the fine mesh width prevent young animals from entering and burning themselves.

| Further information   |   |
|-----------------------|---|
| FAQ                   | ~ |
| Blog                  | × |
| Press                 | ~ |
| Laboratory/calculator | × |
| Worth reading         | × |
| Spare parts           | ~ |
| Video                 | × |
| GarantiePlus          | × |
| Instructions          | × |
| QR code               |   |