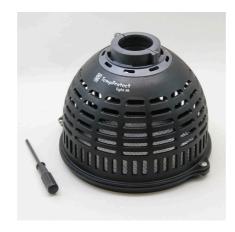

Reptile thermal burn protection for JBL TempSets

Suitable for:

- Thermal burn protection for reptiles in the terrarium: lamp screen made of stable, heat-resistant special plastic
- Suitable for: UV spotlights, metal-halide lamps and other lamps
- Prevents overheating and consequently a shortened life expectancy of the lamp
- Highest safety: narrow slits, fine mesh width to prevent young animals from entering and burning themselves
- Package contents: reptile thermal burn protection for JBL TempSets, TempProtect light

### Protection of the animals

UV spotlights, metal-halide lamps and other lamps become very hot. JBL has TempProtect light to protect the animals from burns. As well as protecting the animals the screen prevents the lamp from overheating and thus extends its service life.

Optimal safety
The narrow slits in the screen and the fine mesh width prevent young animals from entering and burning themselves.

| Further information   |   |
|-----------------------|---|
| FAQ                   | ~ |
| Blog                  | × |
| Press                 | ~ |
| Laboratory/calculator | × |
| Worth reading         | × |
| Spare parts           | ~ |
| Video                 | × |
| GarantiePlus          | × |
| Instructions          | × |
| QR code               |   |