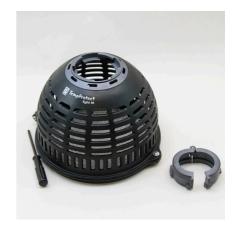

Reptile thermal burn protection for JBL TempSets

Suitable for:

- Thermal burn protection for reptiles in the terrarium: lamp screen made of stable, heat-resistant special plastic
- Suitable for: UV spotlights, metal-halide lamps and other lamps
- Prevents overheating and consequently a shortened life expectancy of the lamp
- Highest safety: narrow slits, fine mesh width to prevent young animals from entering and burning themselves
- Package contents: reptile thermal burn protection for JBL TempSets, TempProtect light

### Protection of the animals

UV spotlights, metal-halide lamps and other lamps become very hot. JBL has TempProtect light to protect the animals from burns. As well as protecting the animals the screen prevents the lamp from overheating and thus extends its service life.

Optimal safety
The narrow slits in the screen and the fine mesh width prevent young animals from entering and burning themselves.

| Further information   |   |
|-----------------------|---|
| FAQ                   | ~ |
| Blog                  | × |
| Press                 | ~ |
| Laboratory/calculator | × |
| Worth reading         | × |
| Spare parts           | ~ |
| Video                 | × |
| GarantiePlus          | × |
| Instructions          | × |
| QR code               |   |