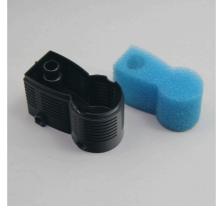

Filter module for ProCristal i30

- Clean water, healthy fish: filter module for the extension of the ProCristal i 30
- Easy to install: attach to the underside of the ProCristal i 30.
- Ready for use, incl. filter foam.
- Extension of the filter by about 3 cm to 15.9 cm.
- Package contents: filter module for ProCristal i30, ProCristal i30 FilterModul

## Higher filter performance

By adding one further filter module to the filter ProCristal you can increase the filter performance and prolong the service life. The module comes ready for use. Depending on the height of the aquarium the filter can be extended by up to 3 modules.