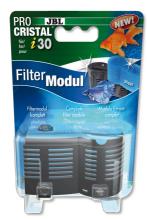

Filter module for ProCristal i30

- Clean water, healthy fish: filter module for the extension of the ProCristal i 30
- Easy to install: attach to the underside of the ProCristal i 30.
- Ready for use, incl. filter foam.
- Extension of the filter by about 3 cm to 15.9 cm.
- Package contents: filter module for ProCristal i30, ProCristal i30 FilterModul

## JBL PROCRISTAL i30 FilterModul

Product information

Clean and healthy water Plant and food remains and metabolic substances lead to a deterioration of the quality of the water in the aquarium. Good water quality is necessary for healthy fish and plants. This can be achieved with various filters and filter materials. The filters suck in the aquarium water and remove the pollution and waste materials with the filter material from the water.

## Higher filter performance

By adding one further filter module to the filter ProCristal you can increase the filter performance and prolong the service life. The module comes ready for use. Depending on the height of the aquarium the filter can be extended by up to 3 modules.