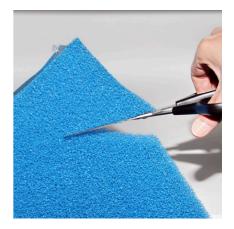

#### Easy to use

Cut foam about 1-2 mm larger than the relevant cross section of the filter and put it into the filter as the last filter stage. Avoid gaps between the inner wall and filter. Coarse-pored foam as long-term filter material.