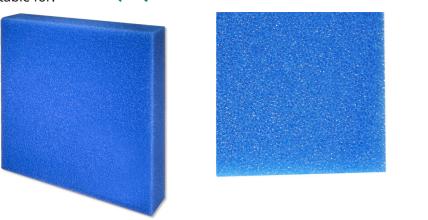

Coarse foam for filters to combat all kinds of water cloudiness

Suitable for: < 🖈 🖌 🜨

- Quick elimination of cloudiness in freshwater and saltwater aquariums and in ponds: reusable foam for the use in filter
- Easy to use: cut the foam to the size you need (suitable for all filters). Layer as filter stage for pre- and long-term filtering
- Crystal-clear water: filters off floating algae and all kinds of clouding. Provides very large surface for the settlement of cleansing bacteria
- No release of harmful substances water neutral fine foam with 10 ppi pore size
- Contents: 1 washable foam filter mat for aquariums (50x50 cm) for all types of filter; available in 2.5 cm, 5 cm and 10 cm thickness

2

Product details

| Article data             |                                             |                                           |                                            |
|--------------------------|---------------------------------------------|-------------------------------------------|--------------------------------------------|
| Product name             | JBL Filter Foam blue coarse<br>50x50x2.5 cm | JBL Filter Foam blue coarse<br>50x50x5 cm | JBL Filter Foam blue coarse 50x50x10 cm    |
| Art. No.                 | 6256500                                     | 6256000                                   | 6256600                                    |
| EAN number               | 4014162625656                               | 4014162286956                             | 4014162625663                              |
| EAN as barcode           |                                             |                                           |                                            |
| Height                   | 2,5 cm                                      | 5 cm                                      | 10 cm                                      |
| Size                     | 50x50 cm                                    | 50x50 cm                                  | 50x50 cm                                   |
| Expiry months            | -                                           | -                                         | -                                          |
| RRP incl. VAT            | 12,54 €                                     | 26,13€                                    | 43,04 €                                    |
| Base price               | -                                           | -                                         | -                                          |
| Nominal filling quantity | -                                           | -                                         | -                                          |
| Base quantity            | 1                                           | 1                                         | 1                                          |
| Gross weight             | 151 g                                       | 308 g                                     | 563 g                                      |
| Net weight               | 149 g                                       | 306 g                                     | 561 g                                      |
| Weight change            | 1000                                        | 1000                                      | 1000                                       |
|                          | ·                                           |                                           | •                                          |
| Disposal                 |                                             |                                           |                                            |
| Product name             | JBL Filter Foam blue coarse 50x50x2.5 cm    | JBL Filter Foam blue coarse<br>50x50x5 cm | JBL Filter Foam blue coarse<br>50x50x10 cm |
| Art. No.                 | 6256500                                     | 6256000                                   | 6256600                                    |
| Green dot                | ✓                                           | $\checkmark$                              | ✓                                          |
| Group electronic waste   | -                                           | -                                         | -                                          |
| Disposal weight          | -                                           | -                                         | -                                          |
| Battery type             | -                                           | -                                         | -                                          |
| Battery return           | -                                           | -                                         | -                                          |
| Battery rechargeable     | -                                           | -                                         | -                                          |
| Disposal weight battery  | -                                           | -                                         | -                                          |
| Non-returnable glass     | -                                           | -                                         | -                                          |
|                          |                                             |                                           |                                            |