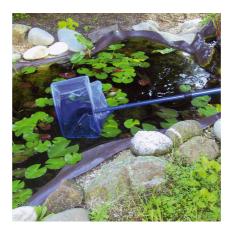

### JBL Pond Net, short

Pond net with 90 cm telescopic handle

Suitable for:

- Catching pond fish gently: robust net with aluminium handle
- Telescopic handle expandable to 90 cm, with handle reinforcement
- To make catching fish easier: stable net fabric, particularly durable netting, reinforced handle for daily
- Available with fine-meshed white or coarse meshed black net
- Contents: 1 JBL pond net with telescopic handle, 90 cm length, 30.5 x 20.5 cm

## Product information

TO MAKE CATCHING FISH EASIER With the JBL fish net you can catch the fish without causing stress or injury. The pond catch net has a telescopic aluminium handle and a robust net. Is also often used for removing leaves from the pond