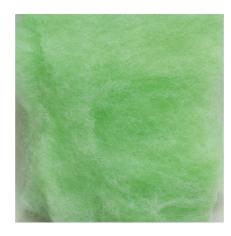

### Coarse filter wool to remove all types of water cloudiness

Suitable for:

- Fast removal of all types of cloudiness in freshwater and marine aquariums: coarse filter wool for aquarium filters
- Easy to use: select quantity of wool (suitable for all filters) as required. Insert as last filter stage. Removal required when water flow rate decreases.
- Crystal-clear water: filters off all types of cloudiness and particles. Although rinsing is possible we recommend exchanging it instead
- No release of pollutants and fibres fully synthetic, residue-free filter wool
- Contents: 1 pack of coarse filter wool for aquarium filters

# TECHNICAL PRODUCTS TECHNIK TECHNIQUE

| Features             |                                                                                                                                                                                                                                                                                                                                                                                         |
|----------------------|-----------------------------------------------------------------------------------------------------------------------------------------------------------------------------------------------------------------------------------------------------------------------------------------------------------------------------------------------------------------------------------------|
| Animal species       | Arowana, Axolotl, Barbels, Bettas, Bichirs/reedfish, Blowfish, Catfish, Cichlids (South America), Corals, Crayfish, Danions, Discus, Dwarf shrimps, Flowerhorn, Gobies, Goldfish, Gouramis, Guppy, Juvenile fish, Killifish, Livebearers, Loaches, Newts, Panchaxes, Rainbowfish, Snalls, Spiny eels, Terrapins, Tetra, Tropical terrapins, Veittails, freshwater butterflyfish, turtle |
| Animal size          | For all animal sizes                                                                                                                                                                                                                                                                                                                                                                    |
| Animal age group     | All aquarium fish                                                                                                                                                                                                                                                                                                                                                                       |
| Volume of habitat    | For all aquariums                                                                                                                                                                                                                                                                                                                                                                       |
| Material             | Polyester                                                                                                                                                                                                                                                                                                                                                                               |
| Food type            | -                                                                                                                                                                                                                                                                                                                                                                                       |
| Colour               | green                                                                                                                                                                                                                                                                                                                                                                                   |
| Dosage               | -                                                                                                                                                                                                                                                                                                                                                                                       |
| Transport conditions | -                                                                                                                                                                                                                                                                                                                                                                                       |