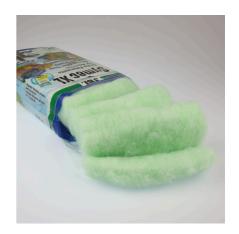

### Coarse filter wool to remove all types of water cloudiness

Suitable for:

- Fast removal of all types of cloudiness in freshwater and marine aquariums: coarse filter wool for aquarium filters
- Easy to use: select quantity of wool (suitable for all filters) as required. Insert as last filter stage. Removal required when water flow rate decreases.
- Crystal-clear water: filters off all types of cloudiness and particles. Although rinsing is possible we recommend exchanging it instead
- No release of pollutants and fibres fully synthetic, residue-free filter wool
- Contents: 1 pack of coarse filter wool for aquarium filters

Put corresponding amount of filter wool as last filter stage into the filter. Avoid gaps between the inner wall and filter.