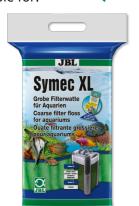

### Coarse filter wool to remove all types of water cloudiness

Suitable for:

- Fast removal of all types of cloudiness in freshwater and marine aquariums: coarse filter wool for aquarium filters
- Easy to use: select quantity of wool (suitable for all filters) as required. Insert as last filter stage. Removal required when water flow rate decreases.
- Crystal-clear water: filters off all types of cloudiness and particles. Although rinsing is possible we recommend exchanging it instead
- No release of pollutants and fibres fully synthetic, residue-free filter wool
- Contents: 1 pack of coarse filter wool for aquarium filters

# JBL Symec XL Product details

| Article data             |                                        |
|--------------------------|----------------------------------------|
| Product name             | JBL Symec XL Filter floss 250 g, green |
| Art. No.                 | 6232500                                |
| EAN number               | 4014162623256                          |
| EAN as barcode           |                                        |
| Content                  | 250 g                                  |
| -                        | -                                      |
| Expiry months            | -                                      |
| RRP incl. VAT            | 8,57 €                                 |
| Base price               | 34.28 €                                |
| Nominal filling quantity | 250 g                                  |
| Base quantity            | 1 kg                                   |
| Gross weight             | 256 g                                  |
| Net weight               | 250 g                                  |
| Weight change            | 1000                                   |
|                          |                                        |