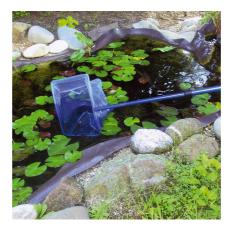

### JBL Pond Net, short

Pond net with 90 cm telescopic handle

Suitable for:

- Catching pond fish gently: robust net with aluminium handle
- Telescopic handle expandable to 90 cm, with handle reinforcement
- To make catching fish easier: stable net fabric, particularly durable netting, reinforced handle for daily
- Available with fine-meshed white or coarse meshed black net
- Contents: 1 JBL pond net with telescopic handle, 90 cm length, 30.5 x 20.5 cm

## Product information

TO MAKE CATCHING FISH EASIER With the JBL fish net you can catch the fish without causing stress or injury. The pond catch net has a telescopic aluminium handle and a robust net. Is also often used for removing leaves from the pond