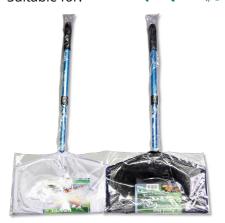

### JBL Pond Net, short

Pond net with 90 cm telescopic handle

Suitable for:

- Catching pond fish gently: robust net with aluminium handle
- Telescopic handle expandable to 90 cm, with handle reinforcement
- To make catching fish easier: stable net fabric, particularly durable netting, reinforced handle for daily
- Available with fine-meshed white or coarse meshed black net
- Contents: 1 JBL pond net with telescopic handle, 90 cm length, 30.5 x 20.5 cm

## JBL Pond Net, short

## Product information

TO MAKE CATCHING FISH EASIER With the JBL fish net you can catch the fish without causing stress or injury. The pond catch net has a telescopic aluminium handle and a robust net. Is also often used for removing leaves from the pond