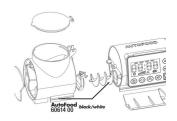

Black automatic feeder for aquarium fish

- Practical automatic feeder: automatic feeding for aquarium fish For all granulates from 1.0 to 3.0 mm
- Easy to set: up to 4 feeds per day with individual food quantities. Holds up to 125 ml and can be extended to 375 ml by screwing on a 250 ml food tin
- On/Off switch for manual operation, easy adjustment of feeding times and quantity
- Air connection to keep the food dry, universal mounting by suction cups or mounting clamps (can rotate 360° on the mount)
- Package contents: automatic feeder for aquarium fish with mounts and 3 x 1.5 V AA batteries

### Product information

Automatic Feeding JBL's practical automatic feeder enables the automatic feeding of aquarium fish. The automatic device is suitable for all granulates up to 3 mm.

Feeds up to 4 times a day

AutoFood can be set for up to 4 feeds a day. The device has an On/Off switch for the manual operation. The feeding times and the quantity can easily be set on the display. AutoFood has an air connection to keep the food dry.