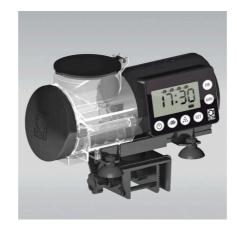

Black automatic feeder for aquarium fish

- Practical automatic feeder: automatic feeding for aquarium fish For all granulates from 1.0 to 3.0 mm
- Easy to set: up to 4 feeds per day with individual food quantities. Holds up to 125 ml and can be extended to 375 ml by screwing on a 250 ml food tin
- On/Off switch for manual operation, easy adjustment of feeding times and quantity
- Air connection to keep the food dry, universal mounting by suction cups or mounting clamps (can rotate 360° on the mount)
- Package contents: automatic feeder for aquarium fish with mounts and 3 x 1.5 V AA batteries

AutoFood can be set for up to 4 feeds a day. The device has an On/Off switch for the manual operation. The feeding times and the quantity can easily be set on the display. AutoFood has an air connection to keep the food dry.

Easy to mount

The automatic device can be attached by suction cups or a stable clamp mounting. The mount can be rotated by 360 degrees.

| Further information   |   |
|-----------------------|---|
| FAQ                   | ~ |
| Blog                  | ~ |
| Press                 | ~ |
| Laboratory/calculator | × |
| Worth reading         | ~ |
| Spare parts           | ~ |
| Video                 | ~ |
| GarantiePlus          | × |
| Instructions          | ~ |
| QR code               |   |