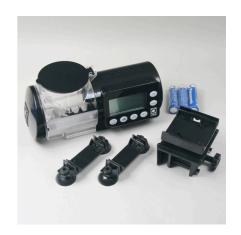

Black automatic feeder for aquarium fish

- Practical automatic feeder: automatic feeding for aquarium fish For all granulates from 1.0 to 3.0 mm
- Easy to set: up to 4 feeds per day with individual food quantities. Holds up to 125 ml and can be extended to 375 ml by screwing on a 250 ml food tin
- On/Off switch for manual operation, easy adjustment of feeding times and quantity
- Air connection to keep the food dry, universal mounting by suction cups or mounting clamps (can rotate 360° on the mount)
- Package contents: automatic feeder for aquarium fish with mounts and 3 x 1.5 V AA batteries

Country: Indonesia Language: English

Complete suction cup set (2x) for JBL Autofood

Complete holder kit for JBL Autofood

JBL Autofood Knife for tin sealing

JBL Autofood Auger

JBL AutoFood transparent food container set

JBL AutoFood End cap

JBL AutoFood Battery compartment lid

JBL AutoFood Food Chamber Lid