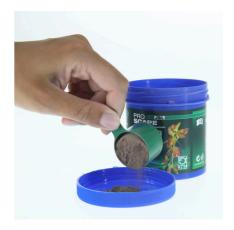

Long-term soil supplement for plant aquariums

Suitable for:

- Long-term mineral supply for plant roots: volcanic primary rock powder for aquascaping aquariums
- Use: 250 g/200 I aquarium. Simply sprinkle the rock powder on the bottom pane or on the bottom layer of the substrate and cover with the top layer of substrate
- Long-term fertiliser: primary rock powder rich in natural minerals and trace elements, which remains effective as plant fertiliser for about 12 months
- Depot effect: enriched with macro nutrients for ideal, long-term growth of aquatic plants
- Use: 250 g volcanic rock powder, sufficient for a 200 l aquarium (approx. 100x40 floor area)

Aquascapers swear by the addition of volcanic rock powder before they cover it with soil. This way perfect long-term plant growth is ensured. Volcanic rock is known for its high content of valuable minerals and trace elements. Therefore an extremely rich flora develops on volcanic islands like Hawaii or Tenerife.