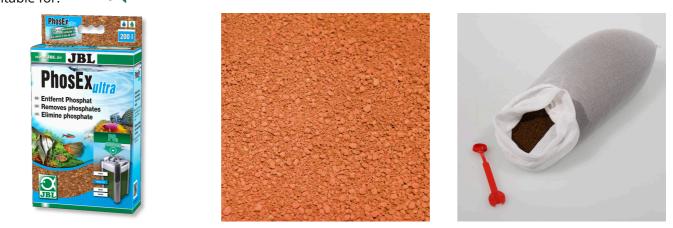

Filter material for the removal of phosphate

\*\* Suitable for:

- Removal of phosphate from aquariums: filter material for the use in aquarium filters
- To use: fill filter material into universal bag and place it in the aquarium
- Insoluble iron compound; no release of any substances into the water
- For fresh and saltwater: 340 g for the permanent binding of 18,000 mg phosphate.
- Package contents: PhosEx ultra 340 g, incl. net bag, clip

## JBL PhosEX ultra Product information

Clean and healthy water Plant and food remains and metabolic substances lead to a deterioration of the quality of the water in the aquarium. Good water quality is necessary for healthy fish and plants. This can be achieved with various filters and filter materials. The filters suck in the aquarium water and remove the pollution and waste materials with the filter material from the water.

### TECHNICAL PRODUCTS TECHNIK TECHNIQUE

| Features             |                                                   |
|----------------------|---------------------------------------------------|
| Animal size          | For all animal sizes                              |
| Animal age group     | All aquarium fish                                 |
| Volume of habitat    | 200 L                                             |
| Material             | Natural zeolite, aluminium oxide,<br>ferric oxide |
| Food type            | -                                                 |
| Colour               | red / brown                                       |
| Dosage               | 340 g per 200 l                                   |
| Transport conditions | -                                                 |