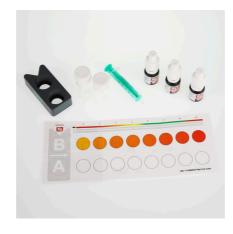

Quick test to determine the magnesium content

Suitable for:

- For perfect aquarium plant growth: determines the ideal magnesium value to monitor the fertilisation of freshwater aquariums
- Laboratory comparator system to compensate the inherent water colour: fill glass vials with sample water, add reagents to one vial, place vials in holder, read values off colour chart
- Magnesium deficiency in aquatic plants leads to stagnant growth and light leaf colour. Remedy: Increase magnesium-containing fertiliser: JBL Ferropol, JBL ProScape Mg Macroelements
- You will find detailed information and troubleshooting tips about water analysis on the JBL website in Essentials/Aquarium or Pond
- Package contents: 1 Mg test kit for approx. 60 measurements, incl. 3 reagents, 2 glass vials with screw caps, syringe, comparator block and colour scale. Reagent refill separately available