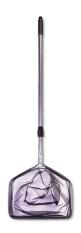

### JBL Pond Net, long

Pond net with 190 cm telescopic handle

Suitable for:

- Catching pond fish gently: robust net with aluminium handle
- Telescopic handle expandable to 190 cm, with handle reinforcement
- To make catching fish easier: stable net fabric, particularly durable netting, reinforced handle for daily
- Available with fine-meshed white or coarse meshed black net
- Contents: 1 JBL pond net with telescopic handle, 190 cm length, 35 x 30 cm

# Product information

TO MAKE CATCHING FISH EASIER With the JBL fish net you can catch the fish without causing stress or injury. The pond catch net has a telescopic aluminium handle and a robust net. Is also often used for removing leaves from the pond