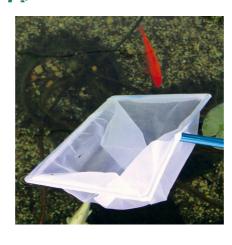

### JBL Pond Net, long

Pond net with 190 cm telescopic handle

Suitable for:

- Catching pond fish gently: robust net with aluminium handle
- Telescopic handle expandable to 190 cm, with handle reinforcement
- To make catching fish easier: stable net fabric, particularly durable netting, reinforced handle for daily
- Available with fine-meshed white or coarse meshed black net
- Contents: 1 JBL pond net with telescopic handle, 190 cm length, 35 x 30 cm

# Product information

TO MAKE CATCHING FISH EASIER With the JBL fish net you can catch the fish without causing stress or injury. The pond catch net has a telescopic aluminium handle and a robust net. Is also often used for removing leaves from the pond