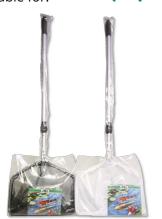

### JBL Pond Net, long

Pond net with 190 cm telescopic handle

Suitable for:

- Catching pond fish gently: robust net with aluminium handle
- Telescopic handle expandable to 190 cm, with handle reinforcement
- To make catching fish easier: stable net fabric, particularly durable netting, reinforced handle for daily
- Available with fine-meshed white or coarse meshed black net
- Contents: 1 JBL pond net with telescopic handle, 190 cm length, 35 x 30 cm

# Product information

TO MAKE CATCHING FISH EASIER With the JBL fish net you can catch the fish without causing stress or injury. The pond catch net has a telescopic aluminium handle and a robust net. Is also often used for removing leaves from the pond