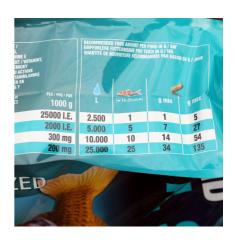

#### **I** Additives

| Colourings                    |
|-------------------------------|
| food colour tartrazine E 102  |
| Colorant Red E124             |
| food colour patent blue E 131 |

| Vitamins, provitamins and other chemically defined substances having a similar effect (per 1000 g) |  |  |  |
|----------------------------------------------------------------------------------------------------|--|--|--|
| Vitamin A 25000 I. E.                                                                              |  |  |  |
| Vitamin D <sub>3</sub> 2000 I. E.                                                                  |  |  |  |
| Vitamin E 300 mg                                                                                   |  |  |  |
| Vitamin C(stable) 200 mg                                                                           |  |  |  |