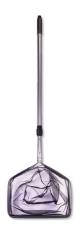

## JBL Pond Net, long

Pond net with 190 cm telescopic handle

Suitable for:

- Catching pond fish gently: robust net with aluminium handle
- Telescopic handle expandable to 190 cm, with handle reinforcement
- To make catching fish easier: stable net fabric, particularly durable netting, reinforced handle for daily
- Available with fine-meshed white or coarse meshed black net
- Contents: 1 JBL pond net with telescopic handle, 190 cm length, 35 x 30 cm

## JBL Pond Net, long