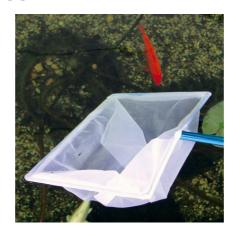

# Product information

TO MAKE CATCHING FISH EASIER With the JBL fish net you can catch the fish without causing stress or injury. The pond catch net has a telescopic aluminium handle and a robust net. Is also often used for removing leaves from the pond