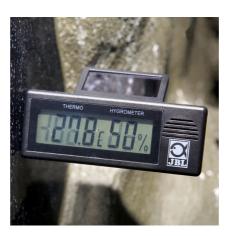

### Terra Control Solar

The Terra Control Solar, a digital thermometer and hygrometer, ensures a convenient checking of temperature and relative humidity in the terrarium. The power is supplied by a solar cell. A buffer battery ensures the display is visible after the light is switched off.

### Convenient to mount

Terra Control Solar can easily be fixed with a double sided adhesive tape at the desired place. The mounting plate can be fixed on the left or right side of the thermometer/hygrometer, as required. Tip: because warm air rises, the use of 2 devices is recommended; one device at the bottom and the other one in the upper area.