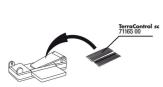

JBL TerraControl Solar adhesive pad

### Convenient to mount

Terra Control Solar can easily be fixed with a double sided adhesive tape at the desired place. The mounting plate can be fixed on the left or right side of the thermometer/hygrometer, as required. Tip: because warm air rises, the use of 2 devices is recommended; one device at the bottom and the other one in the upper area.