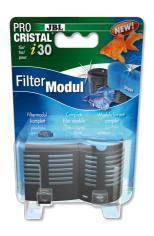

## JBL PROCRISTAL i30 FilterModul

Filter module for ProCristal i30

- Clean water, healthy fish: filter module for the extension of the ProCristal i 30
- Easy to install: attach to the underside of the ProCristal i 30.
- Ready for use, incl. filter foam.
- Extension of the filter by about 3 cm to 15.9 cm.
- Package contents: filter module for ProCristal i30, ProCristal i30 FilterModul

## JBL PROCRISTAL i30 FilterModul

Higher filter performance

By adding one further filter module to the filter ProCristal you can increase the filter performance and prolong the service life. The module comes ready for use. Depending on the height of the aquarium the filter can be extended by up to 3 modules.