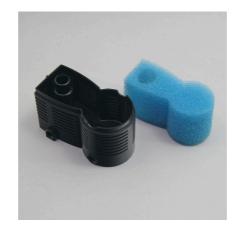

Special filter material to combat green water

JBL PROCRISTAL i30 FilterSponge

Replacement filter sponge for CristalProfi i 30

> Country: Lebanon Language: English

JBL PROCRISTAL i30 AlgaePrevent

Filter cartridge to combat algae in the aquarium