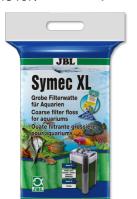

Coarse filter wool to remove all types of water cloudiness

Suitable for:

- Fast removal of all types of cloudiness in freshwater and marine aquariums: coarse filter wool for aquarium filters
- Easy to use: select quantity of wool (suitable for all filters) as required. Insert as last filter stage. Removal required when water flow rate decreases.
- Crystal-clear water: filters off all types of cloudiness and particles. Although rinsing is possible we recommend exchanging it instead
- No release of pollutants and fibres fully synthetic, residue-free filter wool
- Contents: 1 pack of coarse filter wool for aquarium filters

# JBL Symec XL Product details

| Article data             |                                        |  |
|--------------------------|----------------------------------------|--|
| Product name             | JBL Symec XL Filter floss 250 g, green |  |
| Art. No.                 | 6232500                                |  |
| EAN number               | 4014162623256                          |  |
| EAN as barcode           |                                        |  |
| Content                  | 250 g                                  |  |
| -                        | -                                      |  |
| Expiry months            | -                                      |  |
| RRP incl. VAT            | 8,17 €                                 |  |
| Base price               | 32.68 €                                |  |
| Nominal filling quantity | 250 g                                  |  |
| Base quantity            | 1 kg                                   |  |
| Gross weight             | 256 g                                  |  |
| Net weight               | 250 g                                  |  |
| Weight change            | 1000                                   |  |