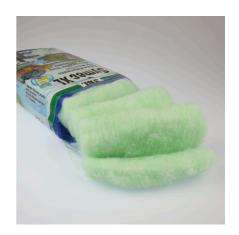

Coarse filter wool to remove all types of water cloudiness

Suitable for:

- Fast removal of all types of cloudiness in freshwater and marine aquariums: coarse filter wool for aquarium filters
- Easy to use: select quantity of wool (suitable for all filters) as required. Insert as last filter stage. Removal required when water flow rate decreases.
- Crystal-clear water: filters off all types of cloudiness and particles. Although rinsing is possible we recommend exchanging it instead
- No release of pollutants and fibres fully synthetic, residue-free filter wool
- Contents: 1 pack of coarse filter wool for aquarium filters

### Easy to use

Put corresponding amount of filter wool as last filter stage into the filter. Avoid gaps between the inner wall and filter.