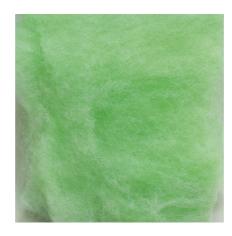

Coarse filter wool to remove all types of water cloudiness

Suitable for:

- Fast removal of all types of cloudiness in freshwater and marine aquariums: coarse filter wool for aquarium filters
- Easy to use: select quantity of wool (suitable for all filters) as required. Insert as last filter stage. Removal required when water flow rate decreases.
- Crystal-clear water: filters off all types of cloudiness and particles. Although rinsing is possible we recommend exchanging it instead
- No release of pollutants and fibres fully synthetic, residue-free filter wool
- Contents: 1 pack of coarse filter wool for aquarium filters

# TECHNICAL PRODUCTS TECHNIK TECHNIQUE

| Features             |                                                                                                                                                                                                                                                                                                                                                                                         |
|----------------------|-----------------------------------------------------------------------------------------------------------------------------------------------------------------------------------------------------------------------------------------------------------------------------------------------------------------------------------------------------------------------------------------|
| Animal species       | Arowana, Axolotl, Barbels, Bettas, Bichirs/reedfish, Blowfish, Catfish, Cichlids (South America), Corals, Crayfish, Danions, Discus, Dwarf shrimps, Flowerhorn, Gobies, Goldfish, Gouramis, Guppy, Juvenile fish, Killifish, Livebearers, Loaches, Newts, Panchaxes, Rainbowfish, Snalls, Spiny eels, Terrapins, Tetra, Tropical terrapins, Veitlails, freshwater butterflyfish, turtle |
| Animal size          | For all animal sizes                                                                                                                                                                                                                                                                                                                                                                    |
| Animal age group     | All aquarium fish                                                                                                                                                                                                                                                                                                                                                                       |
| Volume of habitat    | For all aquariums                                                                                                                                                                                                                                                                                                                                                                       |
| Material             | Polyester                                                                                                                                                                                                                                                                                                                                                                               |
| Food type            | -                                                                                                                                                                                                                                                                                                                                                                                       |
| Colour               | green                                                                                                                                                                                                                                                                                                                                                                                   |
| Dosage               | -                                                                                                                                                                                                                                                                                                                                                                                       |
| Transport conditions | -                                                                                                                                                                                                                                                                                                                                                                                       |