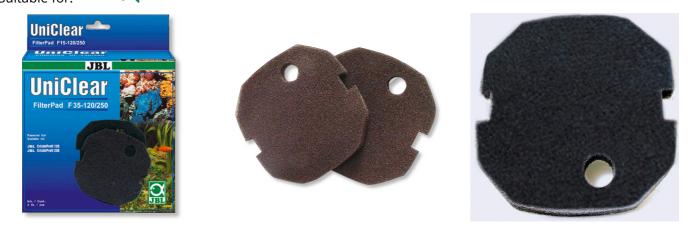

Fine foam pad for aquarium filter CristalProfi

Suitable for: < 🖈 🐋

- Fine, open-pored foam pad with a pore size of 35 ppi: filter pad for filter Cristal Profi
- 100 % neutral polyether foam
- Biological and mechanical filtering
- Resistant to fresh and saltwater
- Contents: 1 fine foam cut in pack of 2