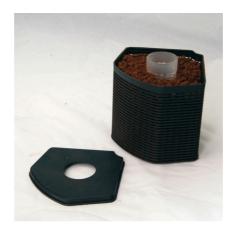

Phosphate remover cartridge for JBL CristalProfi i

- Solves algae problems by removing the algae nutrient phosphate from the aquarium water
- Just insert the filter cartridge into the filter basket of the JBL internal filter (CristalProfi i 60, 80, 100, 200) instead of the filter sponge
- Completely ready for use with inner pipe. Can be refilled with JBL PhosEx ultra if required
- Replace after 2-3 months or check phosphate content with JBL phosphate test and use new filter insert if phosphate level has risen again (or refill with JBL PhosEx ultra)
- Package contents: 1 filter insert with 190 ml PhosEx ultra phosphate remover for 50 100 l