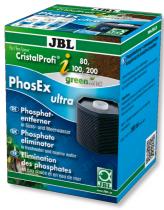

Phosphate remover cartridge for JBL CristalProfi i

- Solves algae problems by removing the algae nutrient phosphate from the aquarium water
- Just insert the filter cartridge into the filter basket of the JBL internal filter (CristalProfi i 60, 80, 100, 200) instead of the filter sponge
- Completely ready for use with inner pipe. Can be refilled with JBL PhosEx ultra if required
- Replace after 2-3 months or check phosphate content with JBL phosphate test and use new filter insert if phosphate level has risen again (or refill with JBL PhosEx ultra)
- Package contents: 1 filter insert with 190 ml PhosEx ultra phosphate remover for 50 100 l