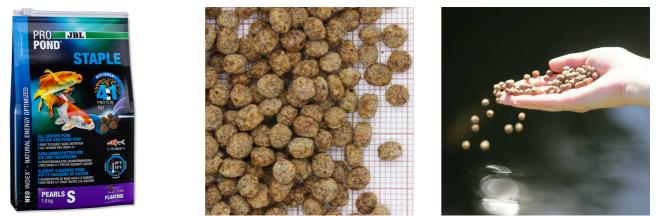

All-season food for koi and pond fish from 15-35 cm

Suitable for: 🖊

- High-quality floating pellets with a diameter of 3 mm for all-season feeding at water temperatures of 10-25 °C
- To use: open the seal of the resealable bag and feed as much as the fish eat in a few minutes
- Ideal protein/fat ratio according to NEO index of 4:1for healthy and disease-resistant fish (32 % protein, 8 % fat, 4 % crude fibre, 8 % crude ash)
- Healthy growth, beautiful colour formation and colour separation thanks to salmon and krill
- Package contents: sealed and resealable tin (0.34 kg) or bag with zipper (1.0 kg)

JBL PROPOND STAPLE is an ideal all-season food for water temperatures between 10 and 25 °C. If the water temperatures fall below 10 °C, a special low-temperature food such as JBL PROPOND WINTER should be used. At water temperatures above 25 °C we recommend you change to a special "high temperature food" such as JBL PROPOND SUMMER.

| Features                                                  |                                                                         |                                                                         |                                                                         |
|-----------------------------------------------------------|-------------------------------------------------------------------------|-------------------------------------------------------------------------|-------------------------------------------------------------------------|
| Food type floating pearls floating pearls floating pearls |                                                                         |                                                                         | floating pearls                                                         |
| Colour                                                    | brown                                                                   | brown                                                                   | brown                                                                   |
| Dosage                                                    | Feed 1 – 2 times a day, as much as<br>can be eaten within a few minutes | Feed 1 – 2 times a day, as much as<br>can be eaten within a few minutes | Feed 1 – 2 times a day, as much as<br>can be eaten within a few minutes |
| Transport conditions                                      | -                                                                       | -                                                                       | -                                                                       |

| Food type                                                                  | floating pearls |
|----------------------------------------------------------------------------|-----------------|
| Sub product type complete food for ornamental fish                         |                 |
| osing Feed 1 – 2 times a day, as much as can be eaten within a few minutes |                 |