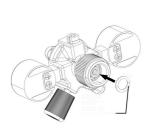

Easy to install

By using a size 6 Allen key (not included) the adapter can be screwed into the JBL pressure reducer. The conversion can be reversed at any time.

| Further information   |   |
|-----------------------|---|
| FAQ                   | ~ |
| Blog                  | ~ |
| Press                 | ~ |
| Laboratory/calculator | × |
| Worth reading         | ~ |
| Spare parts           | ~ |
| Video                 | ~ |
| GarantiePlus          | × |
| Instructions          | ~ |
| QR code               |   |