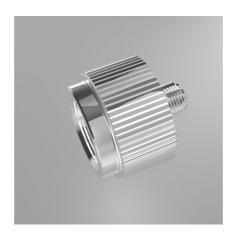

#### JBL PROFLORA Adapt u-m

Conversion adapter for the change over from disposable to refillable cylinder system

Suitable for:

- Problem-free change over from disposable to refillable cylinders
- Quick and easy installation: screw adapter onto pressure reducer, finished!
- The convertion can be reversed at any time.
- Suitable for CO2 pressure reducer JBL u001
- Package contents: adapter for change over from a disposable to a refillable cylinder system, Pro Flora u-m

Easy to install

By using a size 6 Allen key (not included) the adapter can be screwed into the JBL pressure reducer. The conversion can be reversed at any time.

| Further information   |   |
|-----------------------|---|
| FAQ                   | ~ |
| Blog                  | ~ |
| Press                 | ~ |
| Laboratory/calculator | × |
| Worth reading         | ~ |
| Spare parts           | ~ |
| Video                 | ~ |
| GarantiePlus          | × |
| Instructions          | ~ |
| QR code               |   |