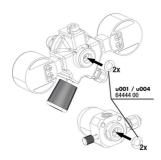

Easy to install

By using a size 6 Allen key (not included) the adapter can be screwed into the JBL pressure reducer. The conversion can be reversed at any time.

| Further information   |   |
|-----------------------|---|
| FAQ                   | ~ |
| Blog                  | ~ |
| Press                 | ~ |
| Laboratory/calculator | × |
| Worth reading         | ~ |
| Spare parts           | ~ |
| Video                 | ~ |
| GarantiePlus          | × |
| Instructions          | ~ |
| QR code               |   |