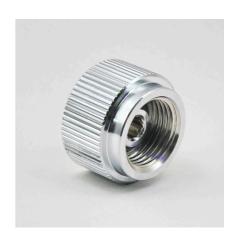

#### JBL PROFLORA Adapt u-m

Conversion adapter for the change over from disposable to refillable cylinder system

Suitable for:

- Problem-free change over from disposable to refillable cylinders
- Quick and easy installation: screw adapter onto pressure reducer, finished!
- The convertion can be reversed at any time.
- Suitable for CO2 pressure reducer JBL u001
- Package contents: adapter for change over from a disposable to a refillable cylinder system, Pro Flora u-m

Easy to install

By using a size 6 Allen key (not included) the adapter can be screwed into the JBL pressure reducer. The conversion can be reversed at any time.

| Further information   |   |
|-----------------------|---|
| FAQ                   | ~ |
| Blog                  | ~ |
| Press                 | ~ |
| Laboratory/calculator | × |
| Worth reading         | ~ |
| Spare parts           | ~ |
| Video                 | ~ |
| GarantiePlus          | × |
| Instructions          | ~ |
| QR code               |   |