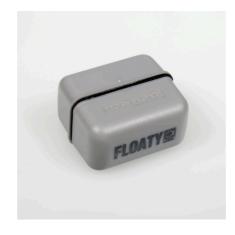

Floating acrylic pane cleaning magnet

- Place the pane cleaner on the outside and its magnetic counterpart on the inside. Clean panes with circular movements
- Place the pane cleaner on the outside and its magnetic counterpart on the inside. Clean panes with circular movements.
- Swimming internal element: no scratches on the pane caused by gravel stones from the aquarium bottom trapped inside
- This Floaty can be used for plastic panes as well as for glass panes
- Package contents: 1 floating glass cleaning magnet consisting of an external and a floating internal part

# JBL FLOATY acrylic/glass Spare parts

JBL Floaty Pad