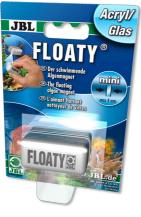

Floating acrylic pane cleaning magnet

- Place the pane cleaner on the outside and its magnetic counterpart on the inside. Clean panes with circular movements
- Place the pane cleaner on the outside and its magnetic counterpart on the inside. Clean panes with circular movements.
- Swimming internal element: no scratches on the pane caused by gravel stones from the aquarium bottom trapped inside
- This Floaty can be used for plastic panes as well as for glass panes
- Package contents: 1 floating glass cleaning magnet consisting of an external and a floating internal part

# JBL FLOATY acrylic/glass Spare parts

JBL Floaty Pad

# JBL FLOATY acrylic/glass Product details

| Article data             |                               |
|--------------------------|-------------------------------|
| Product name             | JBL FLOATY mini acrylic/glass |
| Art. No.                 | 6137000                       |
| EAN number               | 4014162613707                 |
| EAN as barcode           |                               |
| For glass                | 4 mm                          |
| Size                     | mini                          |
| Expiry months            | -                             |
| RRP incl. VAT            | 9,70 €                        |
| Base price               | -                             |
| Nominal filling quantity | -                             |
| Base quantity            | 1                             |
| Gross weight             | 46 g                          |
| Net weight               | 38 g                          |
| Weight change            | 1000                          |
|                          |                               |