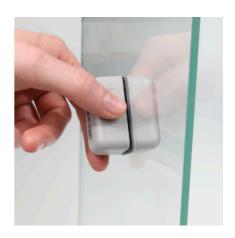

### Product information

Easy to use

Separate the swimming internal element from the external element and lay it on the water at the edge of the aquarium tank. Hold external element close to the aquarium pane to attract the swimming part. Move the magnet from the outside with light circular movements over the aquarium pane surface.

Easy to guide over corners or curves without needing to reach into the water.

Protects the aquarium

The edges of the inner part are "blunt" so that no damage to the silicone seams can occur when the magnet touches the silicone joints of the aquarium. The swimming internal element cannot fall into the gravel and cause trapped gravel stones to scratch the pane. There is no longer any need to "fish around" in the aquarium if the inner part becomes detached from the magnet.