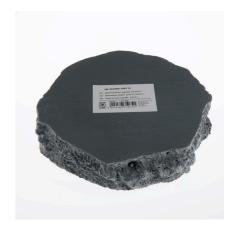

Feeding, drinking, bathing bowl for terrarium animals

Suitable for:

- Individual terrarium design: bowl in stone look for food, water or for bathing.
- Non-toxic: coloured resin does not emit any harmful substances, easy to clean and disinfect: dishwasher-proof to 65 °C
- Rescue ladder to prevent feeder animals from drowning, heavy-duty version to prevent it being accidentally knocked over
- ReptilBar the bowl for terrariums: available in various colours and sizes
- Package contents: feeding, drinking and bathing bowl for terrarium animals, ReptilBar

#### Product information

Function and decoration ReptilBar is for individual designs in terrariums. It offers both functionality and decoration. The bowl can be used as a feeding, drinking or bathing item.

Non-dangerous for dwellers JBL's ReptilBar is made of a non-toxic, through-dyed resin. It does not emit any harmful substances. The bowl has a heavy-duty, stable design to prevent accidental knocking over. The small "rescue ladder" prevents feeder animals, which sometimes end up in drinking bowls, from drowning. ReptilBar is available in various colours and sizes. The bowl is dishwasher-proof to 65 °C.