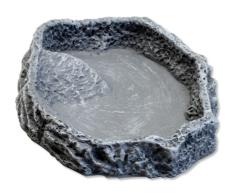

Feeding, drinking, bathing bowl for terrarium animals

Suitable for:

- Individual terrarium design: bowl in stone look for food, water or for bathing.
- Non-toxic: coloured resin does not emit any harmful substances, easy to clean and disinfect: dishwasher-proof to 65 °C
- Rescue ladder to prevent feeder animals from drowning, heavy-duty version to prevent it being accidentally knocked over
- ReptilBar the bowl for terrariums: available in various colours and sizes
- Package contents: feeding, drinking and bathing bowl for terrarium animals, ReptilBar

#### Product information

Function and decoration ReptilBar is for individual designs in terrariums. It offers both functionality and decoration. The bowl can be used as a feeding, drinking or bathing item.

Non-dangerous for dwellers JBL's ReptilBar is made of a non-toxic, through-dyed resin. It does not emit any harmful substances. The bowl has a heavy-duty, stable design to prevent accidental knocking over. The small "rescue ladder" prevents feeder animals, which sometimes end up in drinking bowls, from drowning. ReptilBar is available in various colours and sizes. The bowl is dishwasher-proof to 65 °C.