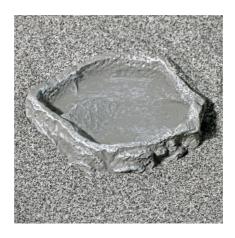

Feeding, drinking, bathing bowl for terrarium animals

Suitable for:

- Individual terrarium design: bowl in stone look for food, water or for bathing.
- Non-toxic: coloured resin does not emit any harmful substances, easy to clean and disinfect: dishwasher-proof to 65 °C
- Rescue ladder to prevent feeder animals from drowning, heavy-duty version to prevent it being accidentally knocked over
- ReptilBar the bowl for terrariums: available in various colours and sizes
- Package contents: feeding, drinking and bathing bowl for terrarium animals, ReptilBar

#### Product information

Function and decoration ReptilBar is for individual designs in terrariums. It offers both functionality and decoration. The bowl can be used as a feeding, drinking or bathing item.

Non-dangerous for dwellers JBL's ReptilBar is made of a non-toxic, through-dyed resin. It does not emit any harmful substances. The bowl has a heavy-duty, stable design to prevent accidental knocking over. The small "rescue ladder" prevents feeder animals, which sometimes end up in drinking bowls, from drowning. ReptilBar is available in various colours and sizes. The bowl is dishwasher-proof to 65 °C.