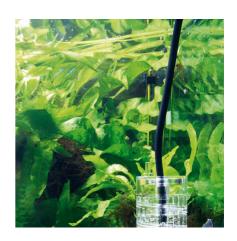

Install the hose connections so that they are as short as possible. The shorter the CO2-carrying hoses, the faster the whole system will react when you increase or decrease the pressure at the fine needle valve. But even with short hoses your settings will always have a delayed reaction. So don't wildly turn the fine needle valve of the pressure reducer: adjust it slightly and wait a little before the number of bubbles in the bubble counter (JBL PROFLORA COUNTSAFE) changes.