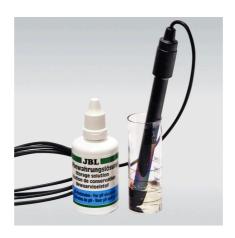

## Product information

Healthy fish and plants
The pH value defines the acidity of the water. It needs to be constantly checked and adjusted as necessary to maintain the health of the fish and plants. The right pH value depends on the fish stock of the aquarium. The wrong pH value can cause stress and diseases. Using an electrode the value can be precisely measured.

Cleaning and care of electrodes

Bacteria, lime and other impurities which settle on the electrode can falsify the real pH value. The regular cleaning and calibration of the electrode ensure precise measurement and an unaltered pH value. . Electrodes always need to be stored in a humid place.

Safe storage Small bottle with screw cap for repeated use.

| Further information   |   |
|-----------------------|---|
| FAQ                   | ~ |
| Blog                  | ~ |
| Press                 | × |
| Laboratory/calculator | × |
| Worth reading         | ~ |
| Spare parts           | × |
| Video                 | × |
| GarantiePlus          | × |
| Instructions          | × |
| QR code               |   |