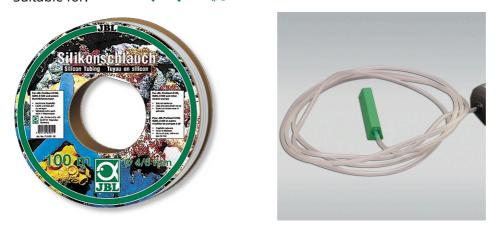

## JBL silicone hose 4/6 mm on reel

Semi-transparent air hose, rolled on reel

Suitable for: < 🖈 🏏 🐇 🦡

- Aquarium hose for various purposes such as air supply etc.
- Semi-transparent hose made of silicone-like material, free of heavy metals
- Extremely long service life and very flexible
- Diameter: 4/6 mm (internal and external diameter)
- Contents: 1 cardboard reel with 100 m rolled up hose (no kinks). Semi-transparent colour.

## JBL silicone hose 4/6 mm on reel

Product information

Hoses for the aquarium The operation of an aquarium frequently requires the use of different hoses. JBL provides aquarium hoses in premium quality and in different sizes and colours.

Premium quality

The JBL water hose is free of heavy metals. It is made of food-safe, high-quality material.

| Further information   |   |
|-----------------------|---|
| FAQ                   | ~ |
| Blog                  | × |
| Press                 | × |
| Laboratory/calculator | × |
| Worth reading         | × |
| Spare parts           | × |
| Video                 | × |
| GarantiePlus          | × |
| Instructions          | × |
| QR code               |   |