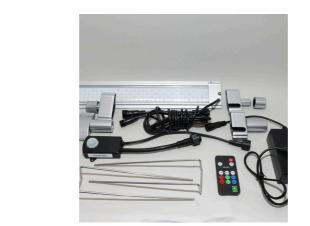

High-performance LED light for freshwater aquariums

Suitable for: 🗮

- Maximum light efficiency for beautiful aquatic plants: extremely high photosynthetically active radiation (PAR) of more than 220 µM/s/m2
- Plug & play: clip light in tube holder or set it up, connect cable, switch on or dim via remote control and select one of 3 light colours
- Evenly distributed warm white and cool white LEDs for a biotope-compatible light climate, 2 channels with 3 preset light colours: 2700 K (warm white), 4500 K (daylight white), 6400 K (cool white)
- You can extend the features by using your smartphone to include preset biotope-compatible or individual light controls and the JBL LED SOLAR EFFECT RGB light for special colour effects
- Contains: water-protected light (IP67), remote control, driver (receiver), power supply unit, con. cable, holding brackets for top assembly & end caps f. installation in tube sockets (T5&T8). Guarantee: 2 years (+2 years upon registration of product)

The special features of the new JBL LED SOLAR lights:

The JBL LED SOLAR lights are suitable as replacements for ALL fluorescent tube lengths. Along with the light itself, the standard JBL SOLAR NATUR includes a remote control unit for simple and professional operation. The IR remote control means several JBL LED SOLAR systems can be operated simultaneously, as the frequency of the IR receivers is identical. If you don't want this, simply move the receivers further away from each other. Then you'll be able to operate each LED unit individually with the same remote control.