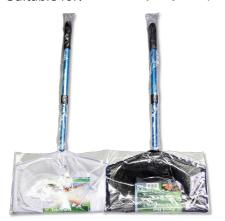

### JBL Pond Net, short

Pond net with 90 cm telescopic handle

Suitable for:

- Catching pond fish gently: robust net with aluminium handle
- Telescopic handle expandable to 90 cm, with handle reinforcement
- To make catching fish easier: stable net fabric, particularly durable netting, reinforced handle for daily
- Available with fine-meshed white or coarse meshed black net
- Contents: 1 JBL pond net with telescopic handle, 90 cm length, 30.5 x 20.5 cm

## Product information

TO MAKE CATCHING FISH EASIER With the JBL fish net you can catch the fish without causing stress or injury. The pond catch net has a telescopic aluminium handle and a robust net. Is also often used for removing leaves from the pond