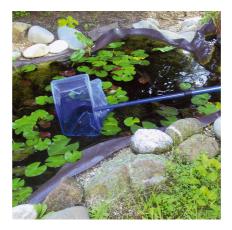

### JBL Pond Net, short

Pond net with 90 cm telescopic handle

Suitable for:

- Catching pond fish gently: robust net with aluminium handle
- Telescopic handle expandable to 90 cm, with handle reinforcement
- To make catching fish easier: stable net fabric, particularly durable netting, reinforced handle for daily
- Available with fine-meshed white or coarse meshed black net
- Contents: 1 JBL pond net with telescopic handle, 90 cm length, 30.5 x 20.5 cm

## Product information

TO MAKE CATCHING FISH EASIER With the JBL fish net you can catch the fish without causing stress or injury. The pond catch net has a telescopic aluminium handle and a robust net. Is also often used for removing leaves from the pond