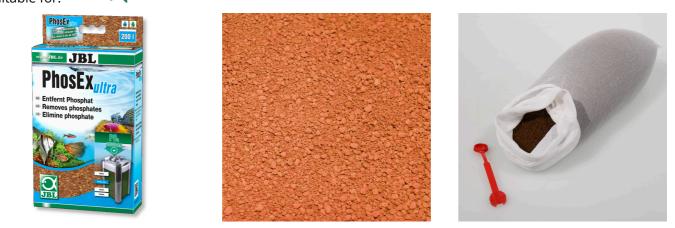

# JBL PhosEX ultra

Filter material for the removal of phosphate

\*\* Suitable for:

- Removal of phosphate from aquariums: filter material for the use in aquarium filters
- To use: fill filter material into universal bag and place it in the aquarium
- Insoluble iron compound; no release of any substances into the water
- For fresh and saltwater: 340 g for the permanent binding of 18,000 mg phosphate.
- Package contents: PhosEx ultra 340 g, incl. net bag, clip

# JBL PhosEX ultra Product information

Clean and healthy water Plant and food remains and metabolic substances lead to a deterioration of the quality of the water in the aquarium. Good water quality is necessary for healthy fish and plants. This can be achieved with various filters and filter materials. The filters suck in the aquarium water and remove the pollution and waste materials with the filter material from the water.

### TECHNICAL PRODUCTS TECHNIK TECHNIQUE

| Features             |                                                   |  |
|----------------------|---------------------------------------------------|--|
| Animal size          | For all animal sizes                              |  |
| Animal age group     | All aquarium fish                                 |  |
| Volume of habitat    | 200 L                                             |  |
| Material             | Natural zeolite, aluminium oxide,<br>ferric oxide |  |
| Food type            | -                                                 |  |
| Colour               | red / brown                                       |  |
| Dosage               | 340 g per 200 l                                   |  |
| Transport conditions | -                                                 |  |