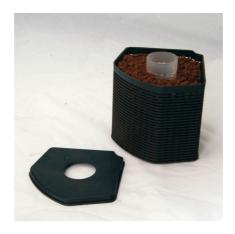

Phosphate remover cartridge for JBL CristalProfi i

- Solves algae problems by removing the algae nutrient phosphate from the aquarium water
- Just insert the filter cartridge into the filter basket of the JBL internal filter (CristalProfi i 60, 80, 100, 200) instead of the filter sponge
- Completely ready for use with inner pipe. Can be refilled with JBL PhosEx ultra if required
- Replace after 2-3 months or check phosphate content with JBL phosphate test and use new filter insert if phosphate level has risen again (or refill with JBL PhosEx ultra)
- Package contents: 1 filter insert with 190 ml PhosEx ultra phosphate remover for 50 100 l