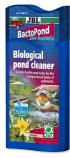

## JBL Ektol bac Pond Plus

Remedy for bacteria and fin rot

Suitable for: 🔍 🗸

CARE

PFLEGE ENTRETIEN

- Rapid and reliable treatment: remedy for ulcers, fin rot, popeye and dropsy, which often occur in spring
- For bacterial infestation in pond fish.
- Simple to use: calculate required quantity, mix with pond water in watering can, distribute evenly over pond
- JBL Online Hospital: enables you to identify fish diseases
- Contents: remedy Ektol bac Pond Plus. Dosage: 40 ml per 800 l pond water

You may also be interested in

JBL BactoPond Bacteria for biological purification of the pond

JBL BiotoPond Water conditioner for ponds

JBL AccliPond Water conditioner for ponds

Product information

Healthy fish – healthy pond Fish have feelings too – not only humans! Transport often triggers stress in fish. Bad water values can be the reason for bacteria, fungi and parasites. Remedies actively combat the pathogens and lower the risk of infection. They reduce stress hormones, protect the mucous membranes, disinfect injuries and kill off bacteria, fungi and parasites.

### JBL Online Hospital

Visit the JBL Online Hospital and find out what is ailing your pond dwellers. Having considered the various factors JBL suggests the best treatment.