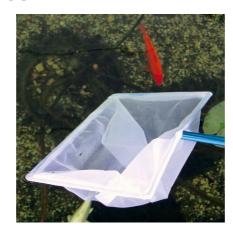

### JBL Pond Net, long

Pond net with 190 cm telescopic handle

Suitable for:

- Catching pond fish gently: robust net with aluminium handle
- Telescopic handle expandable to 190 cm, with handle reinforcement
- To make catching fish easier: stable net fabric, particularly durable netting, reinforced handle for daily
- Available with fine-meshed white or coarse meshed black net
- Contents: 1 JBL pond net with telescopic handle, 190 cm length, 35 x 30 cm

# Product information

TO MAKE CATCHING FISH EASIER With the JBL fish net you can catch the fish without causing stress or injury. The pond catch net has a telescopic aluminium handle and a robust net. Is also often used for removing leaves from the pond