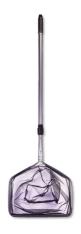

### JBL Pond Net, long

Pond net with 190 cm telescopic handle

Suitable for:

- Catching pond fish gently: robust net with aluminium handle
- Telescopic handle expandable to 190 cm, with handle reinforcement
- To make catching fish easier: stable net fabric, particularly durable netting, reinforced handle for daily
- Available with fine-meshed white or coarse meshed black net
- Contents: 1 JBL pond net with telescopic handle, 190 cm length, 35 x 30 cm

## JBL Pond Net, long