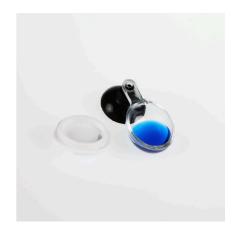

Permanent test to determine the acid/CO2 content

Suitable for:

- Simple and reliable monitoring of the aquarium water values. Permanent direct measurement of the pH value and carbon dioxide content in freshwater aquariums
- Permanent test for fertiliser control: place reagent in the permanent test device and attach to the aquarium pane, using suction cups. Compare reagent colour with colour scale sticker and read off value
- Indication of pH value (6.4 7.8) and CO2 content
- You will find detailed information and troubleshooting tips about water analysis on the JBL website in Essentials/Aquarium
- Package contents: 1 CO2-pH permanent test, display vessel with suction cup, 1 reagent (+ 1x refill) and colour scale sticker. Reagent refill and indicators separately available

## Product information

This permanent indication test uses colouration to show the aquarist the pH value and the CO2 content of the aquarium water at any time.

You can read off whether the pH value is within the optimal range and whether the plants have sufficient CO2 as their main nutrient available during the day 24/7.

How exactly does the test work?

The CO2 dissolved in the aquarium water diffuses in the container of the permanent test, passes into the air column containing the indicator liquid and then dissolves in the liquid. This creates a pH value, which results in the discolouration of the indicator liquid. The colour displayed corresponds to a certain pH-value and, depending on the carbonate hardness of the water, you can read off whether the resulting CO2 content is too high, too low, or optimal.