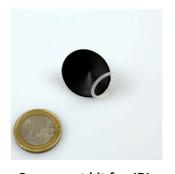

Permanent test to determine the acid/CO2 content

Suitable for:

- Simple and reliable monitoring of the aquarium water values. Permanent direct measurement of the pH value and carbon dioxide content in freshwater aquariums
- Permanent test for fertiliser control: place reagent in the permanent test device and attach to the aquarium pane, using suction cups. Compare reagent colour with colour scale sticker and read off value
- Indication of pH value (6.4 7.8) and CO2 content
- You will find detailed information and troubleshooting tips about water analysis on the JBL website in Essentials/Aquarium
- Package contents: 1 CO2-pH permanent test, display vessel with suction cup, 1 reagent (+ 1x refill) and colour scale sticker. Reagent refill and indicators separately available

## Product information

This permanent indication test uses colouration to show the aquarist the pH value and the CO2 content of the aquarium water at any time.

You can read off whether the pH value is within the optimal range and whether the plants have sufficient CO2 as their main nutrient available during the day 24/7.

How exactly does the test work?

The CO2 dissolved in the aquarium water diffuses in the container of the permanent test, passes into the air column containing the indicator liquid and then dissolves in the liquid. This creates a pH value, which results in the discolouration of the indicator liquid. The colour displayed corresponds to a certain pH-value and, depending on the carbonate hardness of the water, you can read off whether the resulting CO2 content is too high, too low, or optimal.