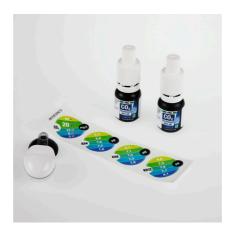

Permanent test to determine the acid/CO2 content

Suitable for:

- Simple and reliable monitoring of the aquarium water values. Permanent direct measurement of the pH value and carbon dioxide content in freshwater aquariums
- Permanent test for fertiliser control: place reagent in the permanent test device and attach to the aquarium pane, using suction cups. Compare reagent colour with colour scale sticker and read off value
- Indication of pH value (6.4 7.8) and CO2 content
- You will find detailed information and troubleshooting tips about water analysis on the JBL website in Essentials/Aquarium
- Package contents: 1 CO2-pH permanent test, display vessel with suction cup, 1 reagent (+ 1x refill) and colour scale sticker. Reagent refill and indicators separately available

# JBL PROAQUATEST CO2-pH Permanent Product details

| Article data             |                                     |                                            |
|--------------------------|-------------------------------------|--------------------------------------------|
| Product name             | JBL PROAQUATEST CO2-pH<br>Permanent | JBL PROAQUATEST CO2-pH<br>Permanent REFILL |
| Art. No.                 | 2413800                             | 2413900                                    |
| EAN number               | 4014162241382                       | 4014162241399                              |
| EAN as barcode           |                                     |                                            |
| For                      | 9-12 MON                            | Refill                                     |
| -                        | -                                   | -                                          |
| Expiry months            | 48                                  | 48                                         |
| RRP incl. VAT            | 21,22 €                             | 10,75 €                                    |
| Base price               | -                                   | -                                          |
| Nominal filling quantity | -                                   | -                                          |
| Base quantity            | 1                                   | 1                                          |
| Gross weight             | 95 g                                | 48.5 g                                     |
| Net weight               | 51 g                                | 21 g                                       |
| Weight change            | -                                   | -                                          |