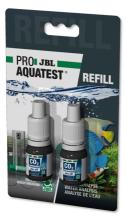

# JBL PROAQUATEST CO2-pH Permanent Product details

| Article data             |                                     |                                            |
|--------------------------|-------------------------------------|--------------------------------------------|
| Product name             | JBL PROAQUATEST CO2-pH<br>Permanent | JBL PROAQUATEST CO2-pH<br>Permanent REFILL |
| Art. No.                 | 2413800                             | 2413900                                    |
| EAN number               | 4014162241382                       | 4014162241399                              |
| EAN as barcode           |                                     |                                            |
| For                      | 9-12 MON                            | Refill                                     |
| -                        | -                                   | -                                          |
| Expiry months            | 48                                  | 48                                         |
| RRP incl. VAT            | 21,22 €                             | 10,75 €                                    |
| Base price               | -                                   | -                                          |
| Nominal filling quantity | -                                   | -                                          |
| Base quantity            | 1                                   | 1                                          |
| Gross weight             | 95 g                                | 48.5 g                                     |
| Net weight               | 51 g                                | 21 g                                       |
| Weight change            | -                                   | -                                          |