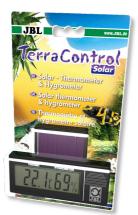

Solar-powered thermometer + hygrometer for terrariums

Suitable for:

- Swivelling, digital thermometer and hygrometer for checking temperature and relative humidity conveniently in terrariums, power supplied by solar cell and buffer battery
- Large temperature and humidity measuring range: -30 to +50 °C, humidity range: 20 to 99 % relative humidity

■ High precision: temperature +/- 1 °C (from 0 to +30 °C), other measuring range +/- 3 °C, humidity +/- 5 %

Convenient to mount: double-sided adhesive tape, fix mounting plate left or right.

Package contents: solar-powered thermometer and hygrometer, Terra Control Solar, incl. buffer battery and double-sided adhesive tape.

### Terra Control Solar

The Terra Control Solar, a digital thermometer and hygrometer, ensures a convenient checking of temperature and relative humidity in the terrarium. The power is supplied by a solar cell. A buffer battery ensures the display is visible after the light is switched off.

Large temperature and humidity measuring range Temperature range: -30 to +50 °C. Humidity range: 20 to 99 % relative humidity – HIGH PRECISION – From 0 to + 30 °C: +/- 1 °C Other temperature range: +/- 3 ° humidity: +/- 5 %