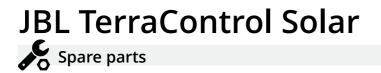

Solar-powered thermometer + hygrometer for terrariums

Suitable for:





- Swivelling, digital thermometer and hygrometer for checking temperature and relative humidity conveniently in terrariums, power supplied by solar cell and buffer battery
- Large temperature and humidity measuring range: -30 to +50 °C, humidity range: 20 to 99 % relative humidity

■ High precision: temperature +/- 1 °C (from 0 to +30 °C), other measuring range +/- 3 °C, humidity +/- 5 %

Convenient to mount: double-sided adhesive tape, fix mounting plate left or right.

Package contents: solar-powered thermometer and hygrometer, Terra Control Solar, incl. buffer battery and double-sided adhesive tape.











JBL TerraControl Solar adhesive pad



Date: 01.01.2024 Produced by:



### Product information

### Easy monitoring

Depending on the origin and species the terrarium animals need specific humidity and temperature conditions for an ideal keeping. These can easily be checked with Terra Control Solar.

### Terra Control Solar

The Terra Control Solar, a digital thermometer and hygrometer, ensures a convenient checking of temperature and relative humidity in the terrarium. The power is supplied by a solar cell. A buffer battery ensures the display is visible after the light is switched off.

### Convenient to mount

Terra Control Solar can easily be fixed with a double sided adhesive tape at the desired place. The mounting plate can be fixed on the left or right side of the thermometer/h