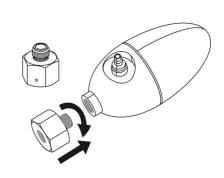

## JBL PROFLORA ADAPT u disposal for Dennerle

Adapter for Dennerle pressure reducer+JBL disp. CO2 bottles

- Makes the Dennerle pressure reducer suitable for disposable bottles u500 (M10 x 1)
- To assemble: screw the adapter into the pressure reducer, then screw the pressure reducer onto the bottle u500
- $\blacksquare$  Enables you to screw the pressure reducer (thread M10 x 1.25) t onto u500 disposable bottles with thread M10 x 1
- Dimensions (l/h/w): 22/22/22 mm
- Package contents: adapter for pressure reducer, PROFLORA ADAPT