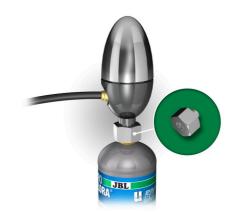

## JBL PROFLORA ADAPT u disposal for Dennerle

Adapter for Dennerle pressure reducer+JBL disp. CO2 bottles

- Makes the Dennerle pressure reducer suitable for disposable bottles u500 (M10 x 1)
- To assemble: screw the adapter into the pressure reducer, then screw the pressure reducer onto the bottle u500
- $\blacksquare$  Enables you to screw the pressure reducer (thread M10 x 1.25) t onto u500 disposable bottles with thread M10 x 1
- Dimensions (l/h/w): 22/22/22 mm
- Package contents: adapter for pressure reducer, PROFLORA ADAPT