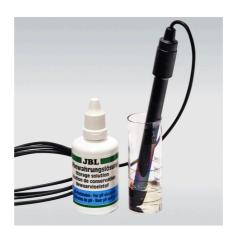

## **JBL Storage Solution**

Cleaning and storage solution for pH electrodes

Suitable for:

- Professional use of pH electrodes for aquariums: liquid for the cleaning and permanent or temporary storage of electrodes. Replacement solution for pH electrodes in the storage caps
- Easy to use: fill it undiluted into the protective cap of the pH electrode
- No falsification of the pH value: precise measurement due to correct cleaning and storage of the electrode. Contains 3 mol. KCl solution (potassium chloride). For the revitalisation of electrodes.
- Safe storage: small bottle with screw cap. Repeated use.
- Contents: 50 ml solution for the cleaning and storage of pH electrodes

Cleaning and care of electrodes
Bacteria, lime and other impurities which settle on the electrode can falsify the real pH value. The regular cleaning and calibration of the electrode ensure precise measurement and an unaltered pH value. . Electrodes always need to be stored in a humid place.

Safe storage Small bottle with screw cap for repeated use.

| Further information   |   |
|-----------------------|---|
| FAQ                   | ~ |
| Blog                  | ~ |
| Press                 | × |
| Laboratory/calculator | × |
| Worth reading         | ~ |
| Spare parts           | × |
| Video                 | × |
| GarantiePlus          | × |
| Instructions          | × |
| QR code               |   |