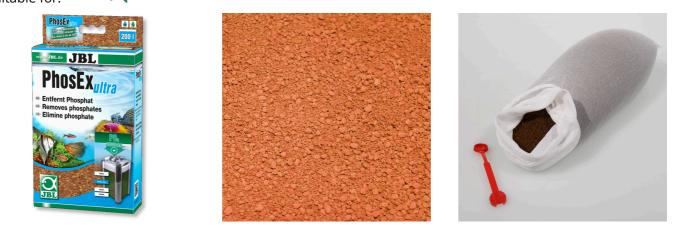

Filter material for the removal of phosphate

\*\* Suitable for:

- Removal of phosphate from aquariums: filter material for the use in aquarium filters
- To use: fill filter material into universal bag and place it in the aquarium
- Insoluble iron compound; no release of any substances into the water
- For fresh and saltwater: 340 g for the permanent binding of 18,000 mg phosphate.
- Package contents: PhosEx ultra 340 g, incl. net bag, clip

## JBL PhosEX ultra Product information

Clean and healthy water Plant and food remains and metabolic substances lead to a deterioration of the quality of the water in the aquarium. Good water quality is necessary for healthy fish and plants. This can be achieved with various filters and filter materials. The filters suck in the aquarium water and remove the pollution and waste materials with the filter material from the water.

### TECHNICAL PRODUCTS TECHNIK TECHNIQUE

| Features             |                                                   |
|----------------------|---------------------------------------------------|
| Animal size          | For all animal sizes                              |
| Animal age group     | All aquarium fish                                 |
| Volume of habitat    | 200 L                                             |
| Material             | Natural zeolite, aluminium oxide,<br>ferric oxide |
| Food type            | -                                                 |
| Colour               | red / brown                                       |
| Dosage               | 340 g per 200 l                                   |
| Transport conditions | -                                                 |